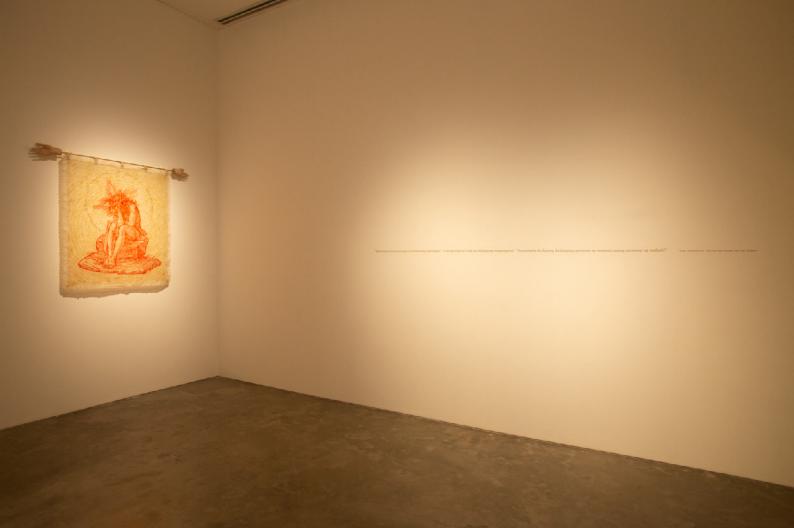

*POSTURA SA MGA PAGCA ABURIDONG UALANG CASASAPITAN*, 2021

INK, GOLD LEAF, FRP, ALUMINUM, LACE, DRIED PIG INTESTINE 51H X 60.50W IN 129.54H X 153.67W CM

"ANG TAPAT DING PAG AMO SA CANILA ANG CATAMPATANG PAGPAPA ALA ALA SA MGA BALINONG LOOB NA NAPADALADALA LA-Mang sa tucsong singau ng lupa" - text from *postura sa mga pagca aburidong ualang casasapitan* 

EVOKING A FLAG COMMONLY FOUND IN RELIGIOUS PROCESSIONS, THIS PIECE IS MADE OF DRIED PIG INTESTINE WITH AN INK DRAWING OF CHRIST AT ITS CENTER, APPROPRIATED FROM ALBRECHT DURER'S *MAN OF SORROW, SEATED.* SURROUNDING CHRIST'S HEAD IS A PRAYER WRITTEN IN GOLD LEAF, FORMING A HALO. THE TEXT IS DERIVED FROM 19TH CENTURY REVOLUTIONARY APOLINARIO DE LA CRUZ, BETTER KNOWN AS HERMANO PULE: A FILIPINO WHO FOUNDED HIS OWN RELIGIOUS ORDER AS A MEANS TO FIGHT SPANISH RACISM AND SUPPRESSION. THE WORK TOUCHES ON THEMES OF FAITH AND FANATICISM.