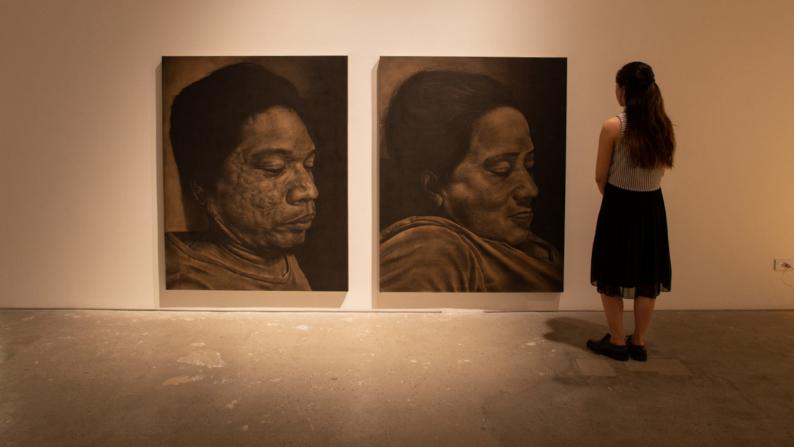

*PROXIMITY SERIES NO.1: JOMAR AND NO. 2: NORA* ECHOES THIS EXHIBITION'S LIMINALITY WHERE THE VIEWER IS UNSURE WHETHER THE TWO ARE ALIVE, THEIR VISAGES PERMANENTLY SUSPENDED IN TIME LIKE DEATH MASKS. EVEN BEFORE THE PANDEMIC, THE PHILIPPINES WAS A POLITICALLY LETHAL COUNTRY: INSTALLATIONS LIKE LARONG KOLATERAL:

\*\*

M-14 3-9 2-1 X-1

PROXIMITY SERIES NO. 1: JOMAR, 2021

CHARCOAL ON PAPER ON CANVAS 47.24H X 60.04W IN 120H X 152.50W CM INQUIRE NOW

PROXIMITY SERIES NO. 2: NORA, 2021

CHARCOAL ON PAPER ON CANVAS 47.24H X 60.04W IN 120H X 152.50W CM INQUIRE NOW