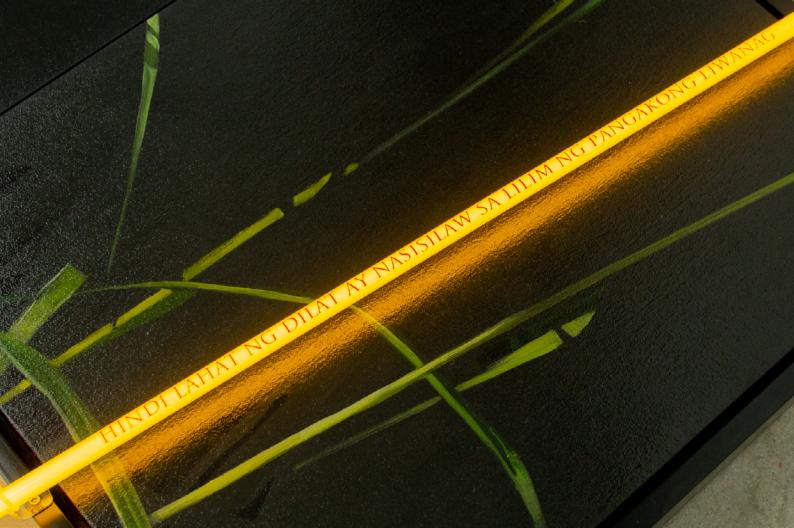

THIS SELF-PORTRAIT WAS CREATED AS PART OF A 2019 PORTRAIT EXHIBITION THAT THE ARTIST ORGANIZED IN HIS HOMETOWN OF LUCBAN. DE CHAVEZ PAINTS HIMSELF AS THE ARTIST WHO IS CRITICAL AND NON-CONFORMING; BEING ABLE TO THRIVE WHEREVER THEY ARE PLACED-IN THIS CASE THE FIGURE LOOKS OUT WITH DEEP AND HOLLOW EYES INTO TALL GRASS (TALAHIB) ILLUMINATED BY LIGHT. ON THE NEON LIGHT A SHORT PASSAGE IS WRITTEN: "HINDI LAHAT NG DILAT AY NASISILAW SA LILIM NG PANGAKONG LIWANAG" REFERRING TO THOSE WHO VIEW PROMISES OF CHANGE WITH A CRITICAL LENS. THE ARTIST HAD NO INKLING OF THE 2020 PANDEMIC, BUT THE COVERING THAT OBSTRUCTS THE LOWER HALF OF HIS FACE IS BOTH A COINCIDENCE AND FORESHADOWING.