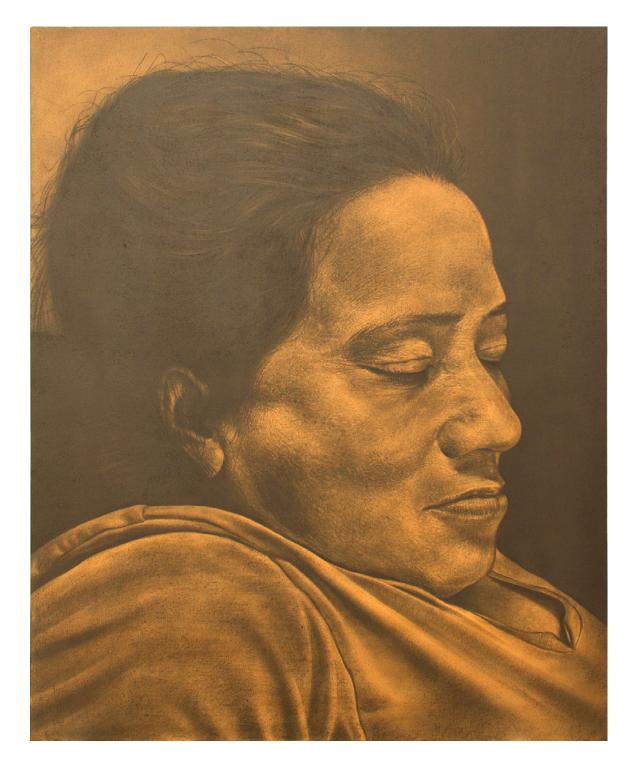

*PROXIMITY SERIES NO.1: JOMAR AND NO. 2: NORA* ECHOES THIS EXHIBITION'S LIMINALITY WHERE THE VIEWER IS UNSURE WHETHER THE TWO ARE ALIVE, THEIR VISAGES PERMANENTLY SUSPENDED IN TIME LIKE DEATH MASKS. EVEN BEFORE THE PANDEMIC, THE PHILIPPINES WAS A POLITICALLY LETHAL COUNTRY: INSTALLATIONS LIKE LARONG KOLATERAL:

\*\*

M-14 3-9 2-1 X-1

PROXIMITY SERIES NO. 1: JOMAR, 2021

CHARCOAL ON PAPER ON CANVAS 47.24H X 60.04W IN 120H X 152.50W CM INQUIRE NOW

PROXIMITY SERIES NO. 2: NORA, 2021

CHARCOAL ON PAPER ON CANVAS 47.24H X 60.04W IN 120H X 152.50W CM INQUIRE NOW