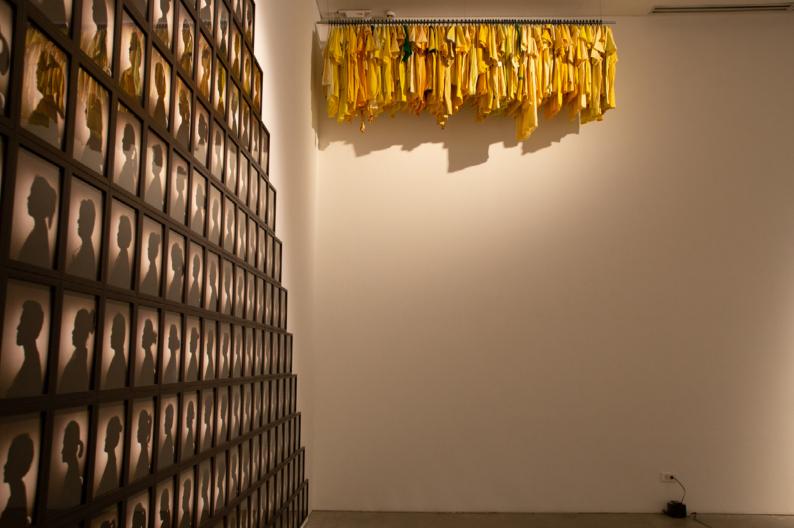

### KALAKARAN BILANG ABSURD FASCIST SEMIOTICS, 2021

OIL, METALLIC LEAF ON CANVAS 47.5H X 47.5W IN 120.65H X 120.65H CM (EACH) (TRIPTYCH) **INQUIRE NOW** 

TO THE PERSONS SITTING IN DARKNESS, 2018

DIGITAL PRINT ON ARCHIVAL PAPER, FOUND T-SHIRTS, HANGERS INSTALLATION SIZE VARIABLE

**INQUIRE NOW** 

THIS TOWERING INSTALLATION ENTITLED TO THE PERSONS SITTING IN DARKNESS WAS FIRST EXHIBITED IN DE CHAVEZ'S 2018 EXHIBITION, THE ALLEGORY OF THE CAVE AT THE ARARIO GALLERY IN SHANGHAI, CHINA. THE WORK **ITSELF IS COMPOSED OF NEARLY TWO HUNDRED** PORTRAITS, SILHOUETTES OF MALES AND FEMALES, FROM THE DISTRICT PENITENTIARY OF LUCENA CITY. ACCOMPANYING THESE IMAGES ARE THE INMATES' NAMES, AS WELL AS A CLOTHESLINE OF YELLOW SHIRTS THAT SYMBOLISE THEIR UNIFORMS. THE TRIANGULAR **COMPOSITION OF THESE PHOTOGRAPHS SUGGESTS** THE PYRAMIDICAL POWER STRUCTURE OF THE PRESENT GOVERNMENT ADMINISTRATION, AND IS INTENDED TO ADDRESS THE FILIPINO PEOPLE, WHO THE ARTIST BELIEVES RESIDE IN DARKNESS - EVEN THOSE OUTSIDE PRISON WALLS, WHO CONDUCT THEIR LIVES UNDER THE ILLUSION OF FREEDOM.