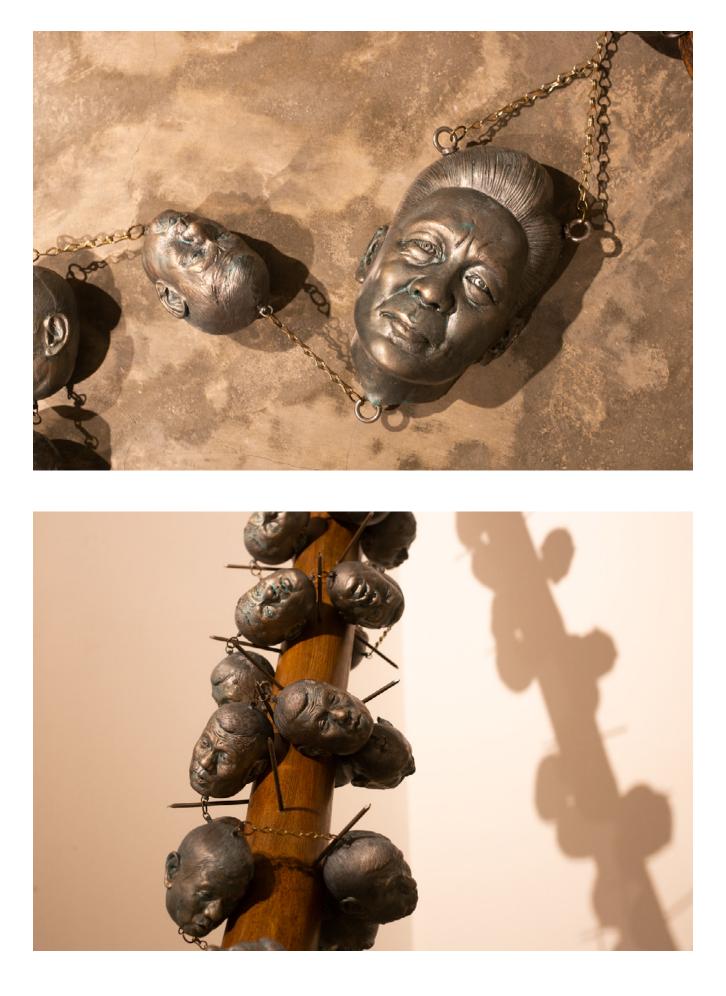

LATIGO AT TINIK NANG BITUKANG HALANG, 2021

FRP, BAMBOO, BRASS, RATTAN, IRON, PLASTER OF PARIS Instalation size variable **INQUIRE NOW** 

**BOOK AN APPOINTMENT** 

FASHIONED AFTER A ROSARY, THIS MASSIVE SCULPTURAL PIECE IS A CONTRADICTION THAT PLAYS ON THEMES OF THE SACRED AND THE PROFANE. UPON CLOSER INSPECTION, THE OBJECT OF DEVOTION LOSES ITS MEANING AND BECOMES A THREATENING ARTIFACT. HEADS OF PHILIPPINE PRESIDENTS RODRIGO DUTERTE AND FERDINAND MARCOS REPLACE THE BEADS; THE CROSS IS FASHIONED OUT OF MOLDED .38 CALIBER GUNS-WEAPONS COMMONLY FOUND IN CRIME SCENES RELATED TO EXTRA JUDICIAL KILLINGS IN THE COUNTRY-WITH AN ENCAPSULATED FIST MADE OF DECAYING PLASTER OF PARIS AT ITS HEART.