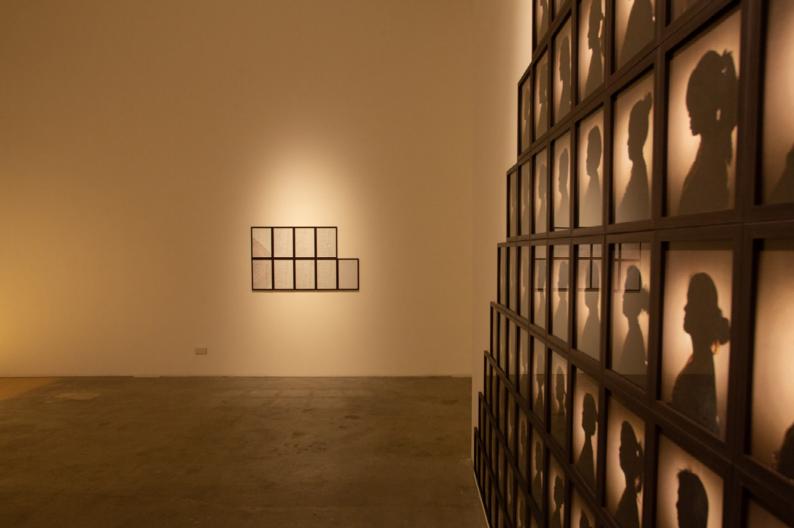

### KALAKARAN BILANG ABSURD FASCIST SEMIOTICS, 2021

OIL, METALLIC LEAF ON CANVAS 47.5H X 47.5W IN 120.65H X 120.65H CM (EACH) (TRIPTYCH) **INQUIRE NOW** 

TO THE PERSONS SITTING IN DARKNESS, 2018

DIGITAL PRINT ON ARCHIVAL PAPER, FOUND T-SHIRTS, HANGERS INSTALLATION SIZE VARIABLE

**INQUIRE NOW** 

THIS TOWERING INSTALLATION ENTITLED TO THE PERSONS SITTING IN DARKNESS WAS FIRST EXHIBITED IN DE CHAVEZ'S 2018 EXHIBITION, THE ALLEGORY OF THE CAVE AT THE ARARIO GALLERY IN SHANGHAI, CHINA. THE WORK **ITSELF IS COMPOSED OF NEARLY TWO HUNDRED** PORTRAITS, SILHOUETTES OF MALES AND FEMALES, FROM THE DISTRICT PENITENTIARY OF LUCENA CITY. ACCOMPANYING THESE IMAGES ARE THE INMATES' NAMES, AS WELL AS A CLOTHESLINE OF YELLOW SHIRTS THAT SYMBOLISE THEIR UNIFORMS. THE TRIANGULAR **COMPOSITION OF THESE PHOTOGRAPHS SUGGESTS** THE PYRAMIDICAL POWER STRUCTURE OF THE PRESENT GOVERNMENT ADMINISTRATION, AND IS INTENDED TO ADDRESS THE FILIPINO PEOPLE, WHO THE ARTIST BELIEVES RESIDE IN DARKNESS - EVEN THOSE OUTSIDE PRISON WALLS, WHO CONDUCT THEIR LIVES UNDER THE ILLUSION OF FREEDOM.