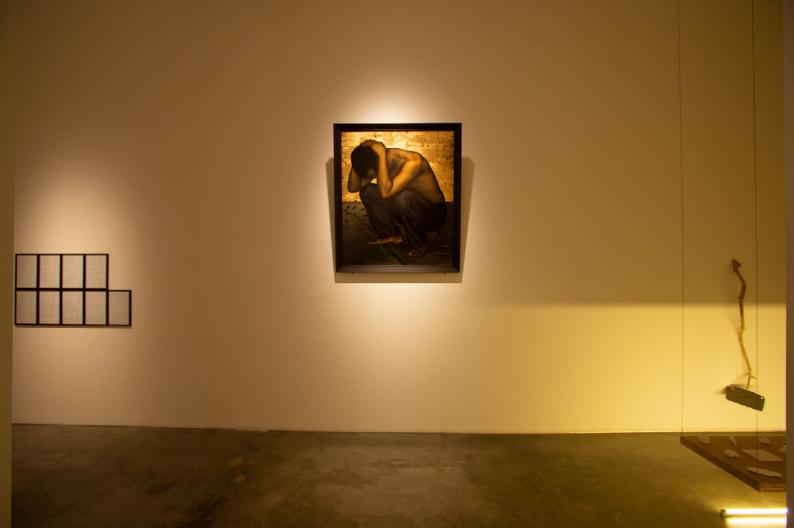

*PROXIMITY SERIES NO.1: JOMAR AND NO. 2: NORA* ECHOES THIS EXHIBITION'S LIMINALITY WHERE THE VIEWER IS UNSURE WHETHER THE TWO ARE ALIVE, THEIR VISAGES PERMANENTLY SUSPENDED IN TIME LIKE DEATH MASKS. EVEN BEFORE THE PANDEMIC, THE PHILIPPINES WAS A POLITICALLY LETHAL COUNTRY: INSTALLATIONS LIKE LARONG KOLATERAL:

\*\*

M-14 3-9 2-1 X-1

PROXIMITY SERIES NO. 1: JOMAR, 2021

CHARCOAL ON PAPER ON CANVAS 47.24H X 60.04W IN 120H X 152.50W CM INQUIRE NOW

PROXIMITY SERIES NO. 2: NORA, 2021

CHARCOAL ON PAPER ON CANVAS 47.24H X 60.04W IN 120H X 152.50W CM INQUIRE NOW