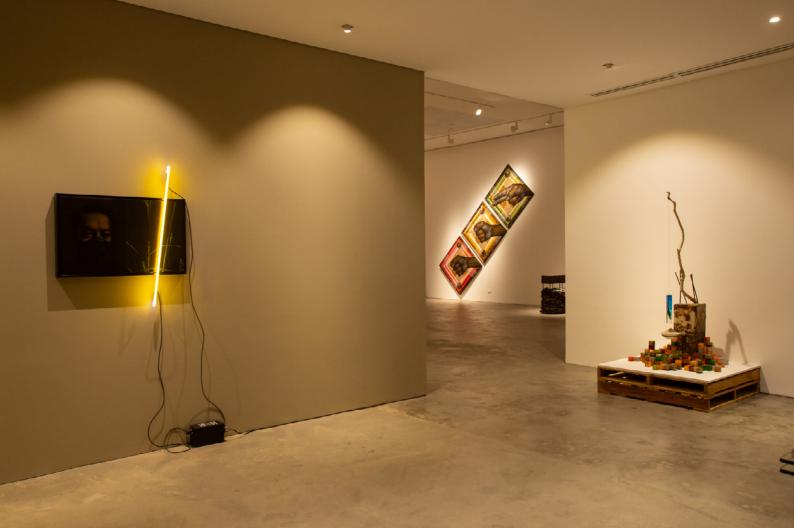

THE EXHIBITION BEGINS, AND ENDS, WITH DE CHAVEZ'S *TALAHIB* AND *AN ARCHAIC EDIFICE TO THE GOD OF SMALL THINGS* WHICH ESTABLISH, AND SUBSEQUENTLY REMIND, THE VIEWER OF DE CHAVEZ'S EMANCIPATORY AGENDA AGAINST OPPRESSIVE FORCES - BOTH PHYSICAL AND IDEOLOGICAL. THE PHILIPPINES HAS REMAINED TUMULTUOUS WITH DANGEROUS POLITICIANS AT THE HEAD OF STATE FOR YEARS, SIMULTANEOUSLY REELING FROM THE MARCOS DICTATORSHIP, ECONOMIC IMBALANCES, SOCIAL DIVISIONS, AND THE ECOLOGICAL CRISIS. WHEN PRESIDENT RODRIGO DUTERTE WAS ELECTED IN 2016, THE COUNTRY ENTERED AN ERA OF FEAR AND VIOLENCE THAT HAS SINCE RESULTED IN AN UNENDING 'DRUG WAR'. DE CHAVEZ COMPLETED *TALAHIB*, HIS SELF-PORTRAIT, IN NOVEMBER 2019 TO TAKE A DEFIANT STANCE AGAINST THE BLOODSHED: THE NEON LIGHT AND TALAHIB STALKS BOLDLY SIGNIFYING HIS INDEFATIGABILITY DESPITE HIS MISSING EYES AND COVERED MOUTH; THE PANDEMIC ADDED FURTHER MEANING TO THIS DIPTYCH, INCLUDING MASK-WEARING, ISOLATION, AND CENSORSHIP. NEARBY THE INSTALLATION *AN ARCHAIC EDIFICE TO THE GOD OF SMALL THINGS* ACKNOWLEDGES MARCOS AND DUTERTE'S EDIFICE COMPLEX WHERE BOTH HAVE PROFFERED GRANDIOSE - YET EMPTY - INITIATIVES TO HIDE THEIR CORRUPTION. FOR MARCOS, THIS INCLUDED THE CCP, AND FOR DUTERTE, HIS ENVIRONMENTAL INITIATIVES. INDEED, THE 'GOD OF SMALL THINGS', BORROWED FROM ARUNDHATI ROY, ENACTS TUMULT DESPITE THEIR IDOLIC POWER - A CAUTIONARY REMINDER AS THE VIEWER ENTERS - AND LEAVES - THE EXHIBITION.

THIS SELF-PORTRAIT WAS CREATED AS PART OF A 2019 PORTRAIT EXHIBITION THAT THE ARTIST ORGANIZED IN HIS HOMETOWN OF LUCBAN. DE CHAVEZ PAINTS HIMSELF AS THE ARTIST WHO IS CRITICAL AND NON-CONFORMING; BEING ABLE TO THRIVE WHEREVER THEY ARE PLACED-IN THIS CASE THE FIGURE LOOKS OUT WITH DEEP AND HOLLOW EYES INTO TALL GRASS (TALAHIB) ILLUMINATED BY LIGHT. ON THE NEON LIGHT A SHORT PASSAGE IS WRITTEN: "HINDI LAHAT NG DILAT AY NASISILAW SA LILIM NG PANGAKONG LIWANAG" REFERRING TO THOSE WHO VIEW PROMISES OF CHANGE WITH A CRITICAL LENS. THE ARTIST HAD NO INKLING OF THE 2020 PANDEMIC, BUT THE COVERING THAT OBSTRUCTS THE LOWER HALF OF HIS FACE IS BOTH A COINCIDENCE AND FORESHADOWING.

### AN ARCHAIC EDIFICE TO THE GOD OF SMALL THINGS, 2021

FOUND CONCRETE FOUNDATION, FRP, CAST RESIN, CONCRETE, NYLON STRING 206H X 110W X 110D IN 523.24H X 279.40W X 279.40D CM

**INQUIRE NOW** 

THIS INSTALLATION REFERENCES THE MARCOS REGIME, WHICH CONSTRUCTED GRANDIOSE INSTITUTIONS, SUCH AS THE CULTURAL CENTER OF THE PHILIPPINES, TO REPRESENT THEIR ADMINISTRATION - A STRATEGY BEING REPLICATED BY CURRENT PRESIDENT, RODRIGO DUTERTE. INCORPORATED INTO THIS WORK ARE COLOURFUL LITTLE RESIN BLOCKS, SUGGESTING NATURAL RESOURCES, THAT WERE INSPIRED BY THE COMPUTER GAME, MINECRAFT, WHERE WORLDMAKING IS THE OBJECTIVE AND BIG IDEAS ARE REDUCED TO BASIC UNITS. REINFORCING THE CONCEPT OF STRUCTURE, DE CHAVEZ LIKEWISE INCLUDES AGED CONCRETE INTO THE WORK, WHICH ITSELF IS IN THE FORM OF A RELIGIOUS STRUCTURE, AN ALTAR. A SYMBOLIC REPRESENTATION OF THE GOVERNMENT, THIS WORK ULTIMATELY JUXTAPOSES RELIGION AND CORRUPTION TO ENCAPSULATE THE DEPLORABLE STATE OF THE COUNTRY.