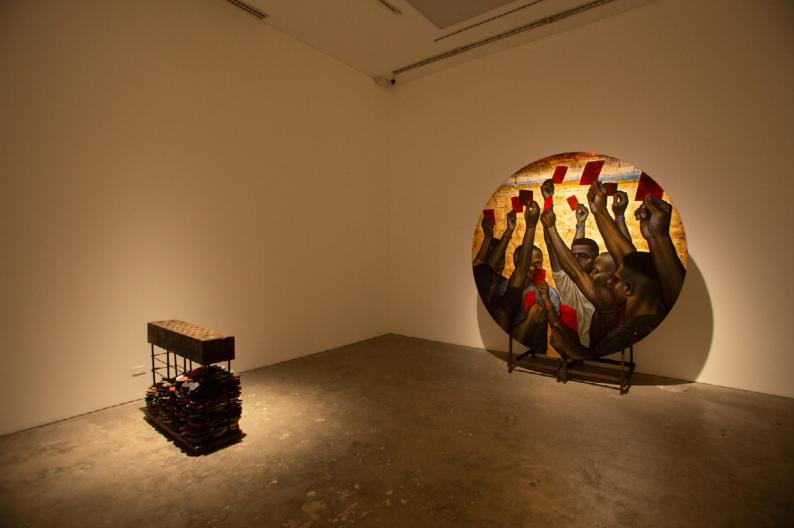

ANG PAG-UYAM SA DUGO NG PASKUA, 2021

OIL, METALLIC LEAF ON SHAPED CANVAS 90.55 IN • 230 CM (DIAMETER) **INQUIRE NOW** 

LARONG KOLATERAL: ALMUSAL, TANGHALIAN, HAPUNAN, 2021

CAST CONCRETE, LEAD, FOUND SLIPPERS, IRON 33.86H X 43.31W X 16.93D IN 86H X 110W X 43D CM INQUIRE NOW

### KALAKARAN BILANG ABSURD FASCIST SEMIOTICS, 2021

OIL, METALLIC LEAF ON CANVAS 47.5H X 47.5W IN 120.65H X 120.65H CM (EACH) (TRIPTYCH) **INQUIRE NOW** 

TO THE PERSONS SITTING IN DARKNESS, 2018

DIGITAL PRINT ON ARCHIVAL PAPER, FOUND T-SHIRTS, HANGERS INSTALLATION SIZE VARIABLE