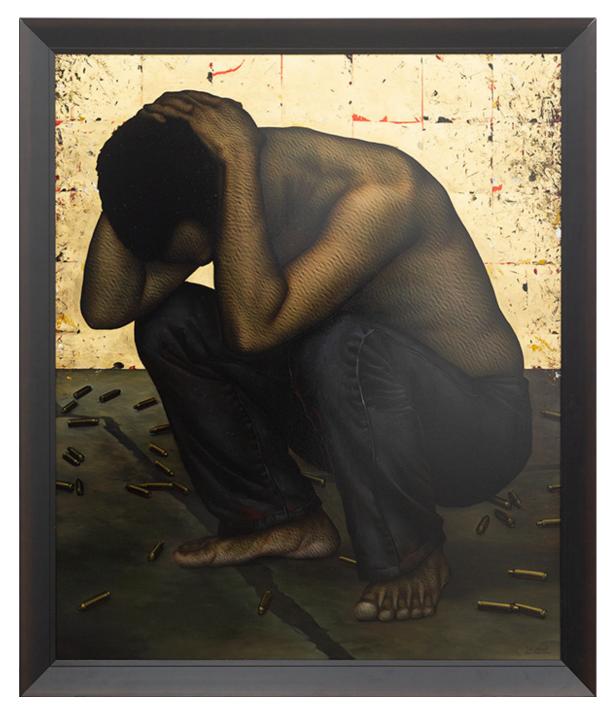

*PROXIMITY SERIES NO.1: JOMAR AND NO. 2: NORA* ECHOES THIS EXHIBITION'S LIMINALITY WHERE THE VIEWER IS UNSURE WHETHER THE TWO ARE ALIVE, THEIR VISAGES PERMANENTLY SUSPENDED IN TIME LIKE DEATH MASKS. EVEN BEFORE THE PANDEMIC, THE PHILIPPINES WAS A POLITICALLY LETHAL COUNTRY: INSTALLATIONS LIKE LARONG KOLATERAL:

\*\*

M-14 3-9 2-1 X-1

PROXIMITY SERIES NO. 1: JOMAR, 2021

CHARCOAL ON PAPER ON CANVAS 47.24H X 60.04W IN 120H X 152.50W CM INQUIRE NOW

PROXIMITY SERIES NO. 2: NORA, 2021

CHARCOAL ON PAPER ON CANVAS 47.24H X 60.04W IN 120H X 152.50W CM INQUIRE NOW