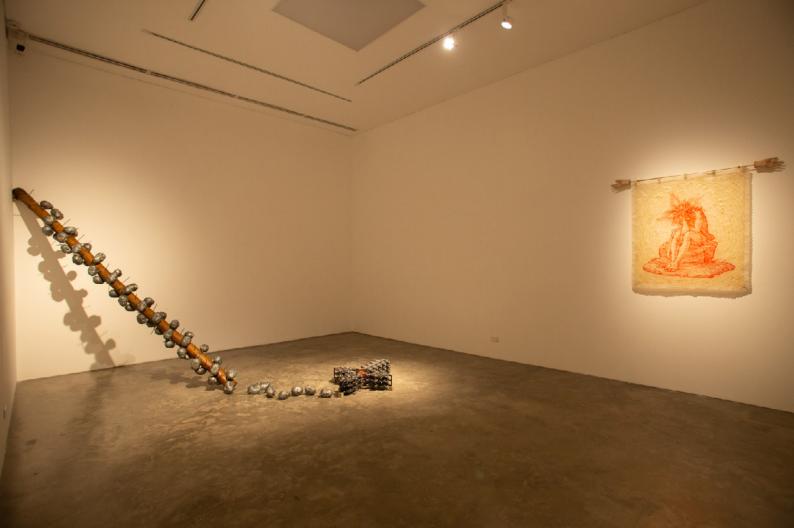

LATIGO AT TINIK NANG BITUKANG HALANG, 2021

FRP, BAMBOO, BRASS, RATTAN, IRON, PLASTER OF PARIS Instalation size variable **INQUIRE NOW** 

**BOOK AN APPOINTMENT** 

FASHIONED AFTER A ROSARY, THIS MASSIVE SCULPTURAL PIECE IS A CONTRADICTION THAT PLAYS ON THEMES OF THE SACRED AND THE PROFANE. UPON CLOSER INSPECTION, THE OBJECT OF DEVOTION LOSES ITS MEANING AND BECOMES A THREATENING ARTIFACT. HEADS OF PHILIPPINE PRESIDENTS RODRIGO DUTERTE AND FERDINAND MARCOS REPLACE THE BEADS; THE CROSS IS FASHIONED OUT OF MOLDED .38 CALIBER GUNS-WEAPONS COMMONLY FOUND IN CRIME SCENES RELATED TO EXTRA JUDICIAL KILLINGS IN THE COUNTRY-WITH AN ENCAPSULATED FIST MADE OF DECAYING PLASTER OF PARIS AT ITS HEART.