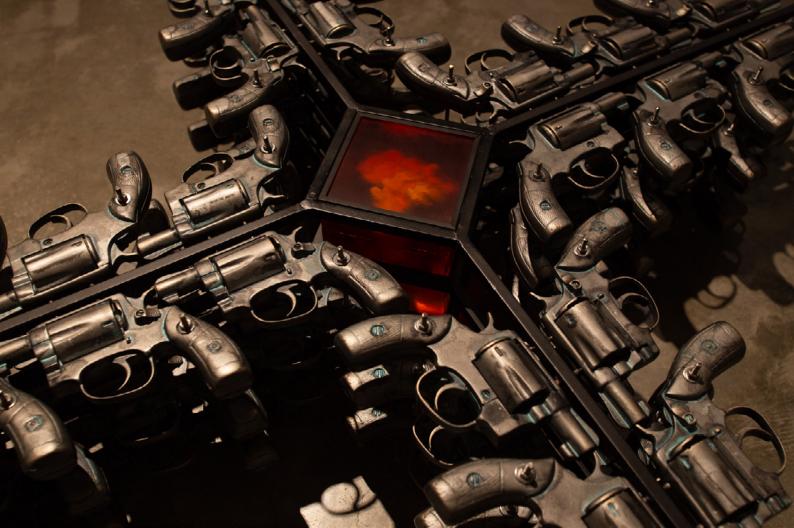

LATIGO AT TINIK NANG BITUKANG HALANG, 2021

FRP, BAMBOO, BRASS, RATTAN, IRON, PLASTER OF PARIS Instalation size variable **INQUIRE NOW** 

**BOOK AN APPOINTMENT** 

FASHIONED AFTER A ROSARY, THIS MASSIVE SCULPTURAL PIECE IS A CONTRADICTION THAT PLAYS ON THEMES OF THE SACRED AND THE PROFANE. UPON CLOSER INSPECTION, THE OBJECT OF DEVOTION LOSES ITS MEANING AND BECOMES A THREATENING ARTIFACT. HEADS OF PHILIPPINE PRESIDENTS RODRIGO DUTERTE AND FERDINAND MARCOS REPLACE THE BEADS; THE CROSS IS FASHIONED OUT OF MOLDED .38 CALIBER GUNS-WEAPONS COMMONLY FOUND IN CRIME SCENES RELATED TO EXTRA JUDICIAL KILLINGS IN THE COUNTRY-WITH AN ENCAPSULATED FIST MADE OF DECAYING PLASTER OF PARIS AT ITS HEART.