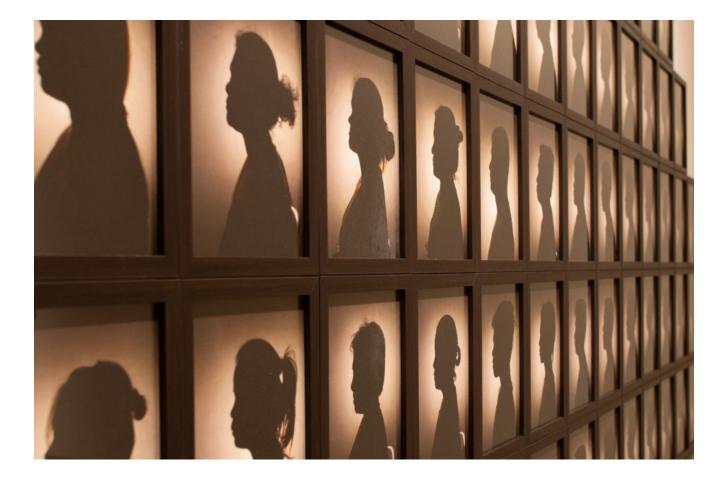

### KALAKARAN BILANG ABSURD FASCIST SEMIOTICS, 2021

OIL, METALLIC LEAF ON CANVAS 47.5H X 47.5W IN 120.65H X 120.65H CM (EACH) (TRIPTYCH) **INQUIRE NOW** 

TO THE PERSONS SITTING IN DARKNESS, 2018

DIGITAL PRINT ON ARCHIVAL PAPER, FOUND T-SHIRTS, HANGERS INSTALLATION SIZE VARIABLE

**INQUIRE NOW** 

THIS TOWERING INSTALLATION ENTITLED TO THE PERSONS SITTING IN DARKNESS WAS FIRST EXHIBITED IN DE CHAVEZ'S 2018 EXHIBITION, THE ALLEGORY OF THE CAVE AT THE ARARIO GALLERY IN SHANGHAI, CHINA. THE WORK **ITSELF IS COMPOSED OF NEARLY TWO HUNDRED** PORTRAITS, SILHOUETTES OF MALES AND FEMALES, FROM THE DISTRICT PENITENTIARY OF LUCENA CITY. ACCOMPANYING THESE IMAGES ARE THE INMATES' NAMES, AS WELL AS A CLOTHESLINE OF YELLOW SHIRTS THAT SYMBOLISE THEIR UNIFORMS. THE TRIANGULAR **COMPOSITION OF THESE PHOTOGRAPHS SUGGESTS** THE PYRAMIDICAL POWER STRUCTURE OF THE PRESENT GOVERNMENT ADMINISTRATION, AND IS INTENDED TO ADDRESS THE FILIPINO PEOPLE, WHO THE ARTIST BELIEVES RESIDE IN DARKNESS - EVEN THOSE OUTSIDE PRISON WALLS, WHO CONDUCT THEIR LIVES UNDER THE ILLUSION OF FREEDOM.