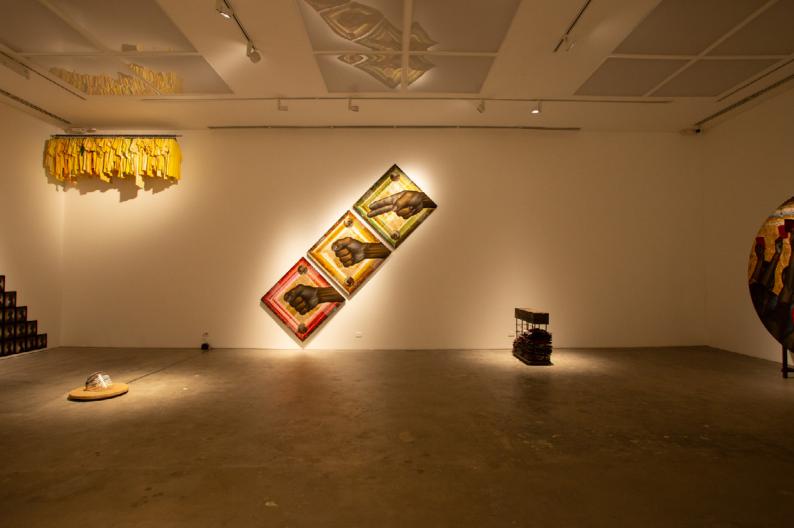

## **A LONELY PICKET IN THE BALCONY** LESLIE DE CHAVEZ

WE ARE AT A CRITICAL JUNCTION. THE COVID-19 PANDEMIC HAS EXPOSED AND EXACERBATED SYSTEMIC IMBALANCES - POLITICAL, ECONOMIC, SOCIAL, AND ENVIRONMENTAL - WHICH HAVE BEEN FESTERING FOR SOME TIME, ALL WHILE RAVAGING THE GLOBAL POPULATION. WITH HIS LATEST EXHIBITION *A LONELY PICKET IN THE BALCONY*, LESLIE DE CHAVEZ PRESENTS HIS DIALOGICAL FINDINGS OF THE INTERWOVEN CAUSATIONS WHICH PRECIPITATED THESE 'UNPRECEDENTED TIMES'. THE ARTIST SPENT THE FIRST FOUR MONTHS OF THE WORLD'S LONGEST LOCKDOWN IN HIS QUEZON HOME, INCAPABLE OF PRODUCING ART; INSTEAD, HE TOOK THE FORCED HIATUS AS A MOMENT OF RESPITE TO REFLECT ON THE PHILIPPINES' TURMOIL. THEMES OF DEATH, PROTEST, RELIGIOUS EXPLOITATION, AND ECONOMY BESIEGED HIS QUOTIDIAN, AND HAS RESULTED IN A DELUGE OF CREATIVE OUTPUT.

A LONELY PICKET IN THE BALCONYTAKES ITS NAME FROM A PHOTOGRAPHIC CAPTION OF DAVID MEDALLA, MARS GALANG, AND JUN LANSANG PROTESTING THE 1969 OPENING OF IMELDA MARCOS'S VANITY PROJECT, THE CULTURAL CENTER OF THE PHILIPPINES. THE THREE PERCHED ON THE FIRST BALCONY ABOVE THE CCP'S LOBBY WITH SIGNS THAT READ 'WE WANT A HOME NOT A FASCIST TOMB!', 'ABAS LA MYSTIFICATION. DOWN WITH PHILISTINES!', AND 'RE:GUN/GO HOME'. THOUGH THE THREE WERE INVITED TO THE OPENING, THEY REMAINED OUTSIDE, VOICING THEIR DISSENT AGAINST THE DICTATORSHIP AND IMELDA'S NEOIMPERIAL PRIVILEGING OF EUROMERICAN ARTISTIC PRACTICES AT THOSE PASSING THROUGH THE DOOR. INDEED, MARIAN PASTOR ROCES CONCISELY SUMMARIZED THAT DESPITE IMELDA'S INSISTENCE ON SHOWCASING PHILIPPINE ART AT THE CCP, '[O]UTSIDE IS WHERE MOST FILIPINOS HAVE STAYED' WHICH ALSO POIGNANTLY APPLIES TO THE MARCOS' CONJUGAL DICTATORSHIP. WITH THE DETERMINATION TO AVOID FURTHER ANTIDIALOGICAL EXCLUSIVITY, DE CHAVEZ LOCATES HIS EXHIBITION AND PROTEST AT THE SAME LOCUS AS THE TRIO: AT THE ENTRYWAY OF A CULTURAL TURNING POINT.

THE EXHIBITION BEGINS, AND ENDS, WITH DE CHAVEZ'S *TALAHIB* AND *AN ARCHAIC EDIFICE TO THE GOD OF SMALL THINGS* WHICH ESTABLISH, AND SUBSEQUENTLY REMIND, THE VIEWER OF DE CHAVEZ'S EMANCIPATORY AGENDA AGAINST OPPRESSIVE FORCES - BOTH PHYSICAL AND IDEOLOGICAL. THE PHILIPPINES HAS REMAINED TUMULTUOUS WITH DANGEROUS POLITICIANS AT THE HEAD OF STATE FOR YEARS, SIMULTANEOUSLY REELING FROM THE MARCOS DICTATORSHIP, ECONOMIC IMBALANCES, SOCIAL DIVISIONS, AND THE ECOLOGICAL CRISIS. WHEN PRESIDENT RODRIGO DUTERTE WAS ELECTED IN 2016, THE COUNTRY ENTERED AN ERA OF FEAR AND VIOLENCE THAT HAS SINCE RESULTED IN AN UNENDING 'DRUG WAR'. DE CHAVEZ COMPLETED *TALAHIB*, HIS SELF-PORTRAIT, IN NOVEMBER 2019 TO TAKE A DEFIANT STANCE AGAINST THE BLOODSHED: THE NEON LIGHT AND TALAHIB STALKS BOLDLY SIGNIFYING HIS INDEFATIGABILITY DESPITE HIS MISSING EYES AND COVERED MOUTH; THE PANDEMIC ADDED FURTHER MEANING TO THIS DIPTYCH, INCLUDING MASK-WEARING, ISOLATION, AND CENSORSHIP. NEARBY THE INSTALLATION *AN ARCHAIC EDIFICE TO THE GOD OF SMALL THINGS* ACKNOWLEDGES MARCOS AND DUTERTE'S EDIFICE COMPLEX WHERE BOTH HAVE PROFFERED GRANDIOSE - YET EMPTY - INITIATIVES TO HIDE THEIR CORRUPTION. FOR MARCOS, THIS INCLUDED THE CCP, AND FOR DUTERTE, HIS ENVIRONMENTAL INITIATIVES. INDEED, THE 'GOD OF SMALL THINGS', BORROWED FROM ARUNDHATI ROY, ENACTS TUMULT DESPITE THEIR IDOLIC POWER - A CAUTIONARY REMINDER AS THE VIEWER ENTERS - AND LEAVES - THE EXHIBITION.