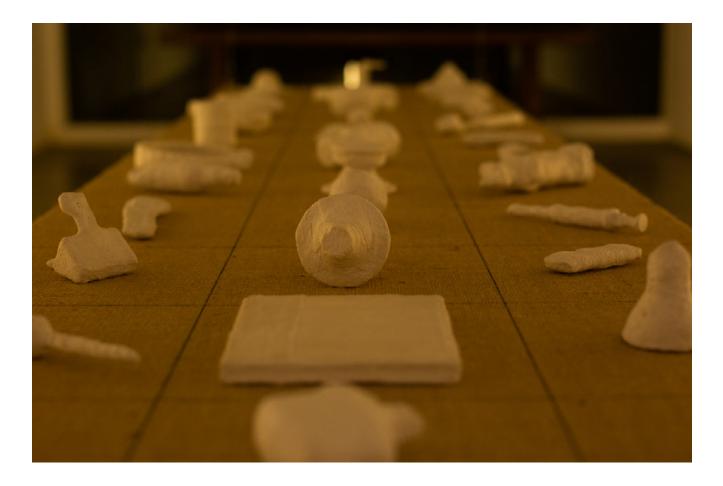

### PELEHIYANG MANHID NANG SISIDLANG WALANG MALAY, 2021

DRIED PIG INTESTINE, LED LIGHTS, WHITE SAND INSTALLATION SIZE VARIABLE

*OMBROPHOBIA*, 2020

OIL AND GOLD LEAF ON PANEL 52.5H X 44.75W IN 133.35H X 113.67W CM (FRAMED) **INQUIRE NOW** 

LATIGO AT TINIK NANG BITUKANG HALANG, 2021

FRP, BAMBOO, BRASS, RATTAN, IRON, PLASTER OF PARIS Instalation size variable **INQUIRE NOW** 

**BOOK AN APPOINTMENT** 

FASHIONED AFTER A ROSARY, THIS MASSIVE SCULPTURAL PIECE IS A CONTRADICTION THAT PLAYS ON THEMES OF THE SACRED AND THE PROFANE. UPON CLOSER INSPECTION, THE OBJECT OF DEVOTION LOSES ITS MEANING AND BECOMES A THREATENING ARTIFACT. HEADS OF PHILIPPINE PRESIDENTS RODRIGO DUTERTE AND FERDINAND MARCOS REPLACE THE BEADS; THE CROSS IS FASHIONED OUT OF MOLDED .38 CALIBER GUNS-WEAPONS COMMONLY FOUND IN CRIME SCENES RELATED TO EXTRA JUDICIAL KILLINGS IN THE COUNTRY-WITH AN ENCAPSULATED FIST MADE OF DECAYING PLASTER OF PARIS AT ITS HEART.

*POSTURA SA MGA PAGCA ABURIDONG UALANG CASASAPITAN*, 2021

INK, GOLD LEAF, FRP, ALUMINUM, LACE, DRIED PIG INTESTINE 51H X 60.50W IN 129.54H X 153.67W CM

"ANG TAPAT DING PAG AMO SA CANILA ANG CATAMPATANG PAGPAPA ALA ALA SA MGA BALINONG LOOB NA NAPADALADALA LA-Mang sa tucsong singau ng lupa" - text from *postura sa mga pagca aburidong ualang casasapitan* 