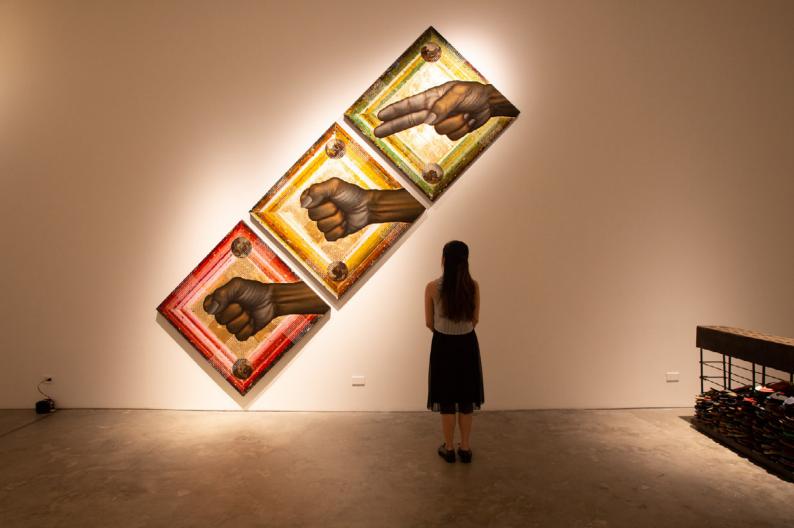

### KALAKARAN BILANG ABSURD FASCIST SEMIOTICS, 2021

OIL, METALLIC LEAF ON CANVAS 47.5H X 47.5W IN 120.65H X 120.65H CM (EACH) (TRIPTYCH) **INQUIRE NOW** 

TO THE PERSONS SITTING IN DARKNESS, 2018

DIGITAL PRINT ON ARCHIVAL PAPER, FOUND T-SHIRTS, HANGERS INSTALLATION SIZE VARIABLE