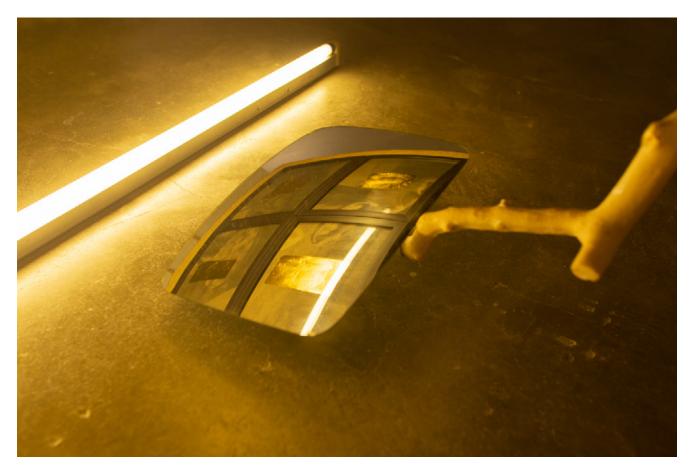

LATIGO AT TINIK NANG BITUKANG HALANG, 2021

FRP, BAMBOO, BRASS, RATTAN, IRON, PLASTER OF PARIS Instalation size variable **INQUIRE NOW** 

**BOOK AN APPOINTMENT** 

FASHIONED AFTER A ROSARY, THIS MASSIVE SCULPTURAL PIECE IS A CONTRADICTION THAT PLAYS ON THEMES OF THE SACRED AND THE PROFANE. UPON CLOSER INSPECTION, THE OBJECT OF DEVOTION LOSES ITS MEANING AND BECOMES A THREATENING ARTIFACT. HEADS OF PHILIPPINE PRESIDENTS RODRIGO DUTERTE AND FERDINAND MARCOS REPLACE THE BEADS; THE CROSS IS FASHIONED OUT OF MOLDED .38 CALIBER GUNS-WEAPONS COMMONLY FOUND IN CRIME SCENES RELATED TO EXTRA JUDICIAL KILLINGS IN THE COUNTRY-WITH AN ENCAPSULATED FIST MADE OF DECAYING PLASTER OF PARIS AT ITS HEART.