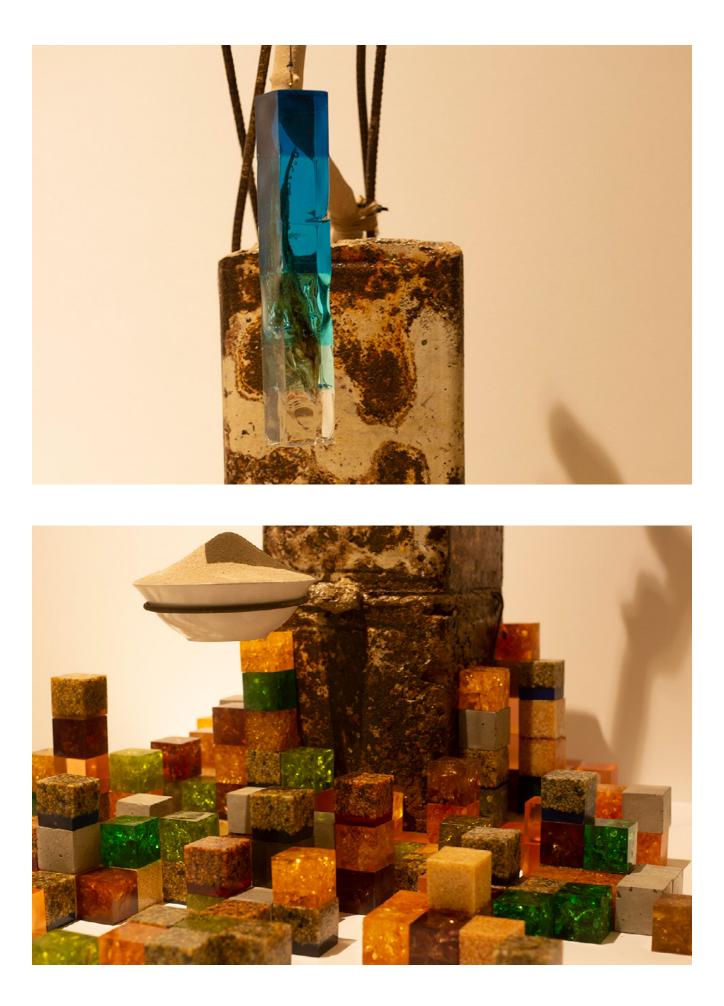

### AN ARCHAIC EDIFICE TO THE GOD OF SMALL THINGS, 2021

FOUND CONCRETE FOUNDATION, FRP, CAST RESIN, CONCRETE, NYLON STRING 206H X 110W X 110D IN 523.24H X 279.40W X 279.40D CM

**INQUIRE NOW** 

THIS INSTALLATION REFERENCES THE MARCOS REGIME, WHICH CONSTRUCTED GRANDIOSE INSTITUTIONS, SUCH AS THE CULTURAL CENTER OF THE PHILIPPINES, TO REPRESENT THEIR ADMINISTRATION - A STRATEGY BEING REPLICATED BY CURRENT PRESIDENT, RODRIGO DUTERTE. INCORPORATED INTO THIS WORK ARE COLOURFUL LITTLE RESIN BLOCKS, SUGGESTING NATURAL RESOURCES, THAT WERE INSPIRED BY THE COMPUTER GAME, MINECRAFT, WHERE WORLDMAKING IS THE OBJECTIVE AND BIG IDEAS ARE REDUCED TO BASIC UNITS. REINFORCING THE CONCEPT OF STRUCTURE, DE CHAVEZ LIKEWISE INCLUDES AGED CONCRETE INTO THE WORK, WHICH ITSELF IS IN THE FORM OF A RELIGIOUS STRUCTURE, AN ALTAR. A SYMBOLIC REPRESENTATION OF THE GOVERNMENT, THIS WORK ULTIMATELY JUXTAPOSES RELIGION AND CORRUPTION TO ENCAPSULATE THE DEPLORABLE STATE OF THE COUNTRY.