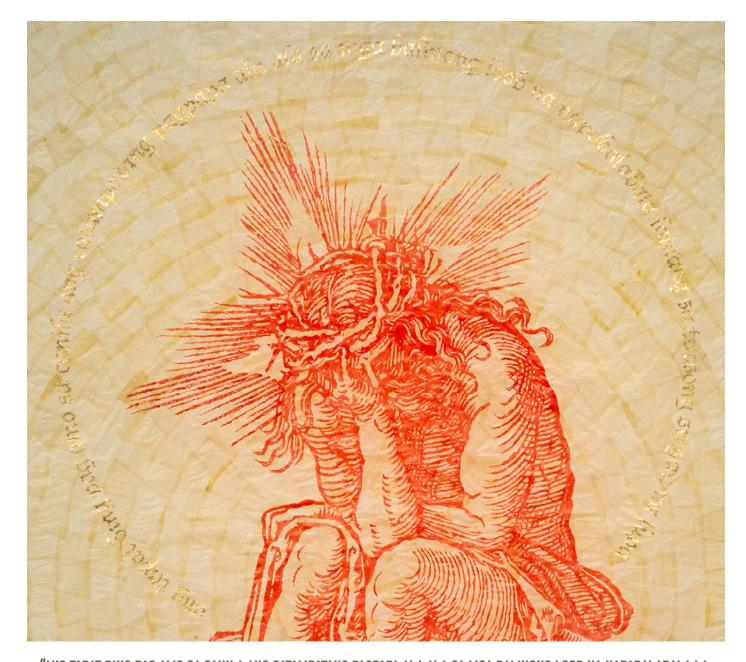

*POSTURA SA MGA PAGCA ABURIDONG UALANG CASASAPITAN*, 2021

INK, GOLD LEAF, FRP, ALUMINUM, LACE, DRIED PIG INTESTINE 51H X 60.50W IN 129.54H X 153.67W CM

"ANG TAPAT DING PAG AMO SA CANILA ANG CATAMPATANG PAGPAPA ALA ALA SA MGA BALINONG LOOB NA NAPADALADALA LA-Mang sa tucsong singau ng lupa" - text from *postura sa mga pagca aburidong ualang casasapitan* 

EVOKING A FLAG COMMONLY FOUND IN RELIGIOUS PROCESSIONS, THIS PIECE IS MADE OF DRIED PIG INTESTINE WITH AN INK DRAWING OF CHRIST AT ITS CENTER, APPROPRIATED FROM ALBRECHT DURER'S *MAN OF SORROW, SEATED.* SURROUNDING CHRIST'S HEAD IS A PRAYER WRITTEN IN GOLD LEAF, FORMING A HALO. THE TEXT IS DERIVED FROM 19TH CENTURY REVOLUTIONARY APOLINARIO DE LA CRUZ, BETTER KNOWN AS HERMANO PULE: A FILIPINO WHO FOUNDED HIS OWN RELIGIOUS ORDER AS A MEANS TO FIGHT SPANISH RACISM AND SUPPRESSION. THE WORK TOUCHES ON THEMES OF FAITH AND FANATICISM.