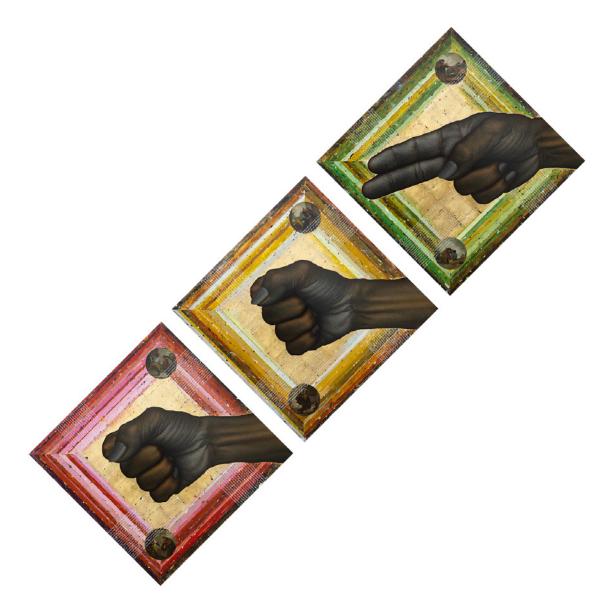

### KALAKARAN BILANG ABSURD FASCIST SEMIOTICS, 2021

OIL, METALLIC LEAF ON CANVAS 47.5H X 47.5W IN 120.65H X 120.65H CM (EACH) (TRIPTYCH) **INQUIRE NOW** 

TO THE PERSONS SITTING IN DARKNESS, 2018

DIGITAL PRINT ON ARCHIVAL PAPER, FOUND T-SHIRTS, HANGERS INSTALLATION SIZE VARIABLE