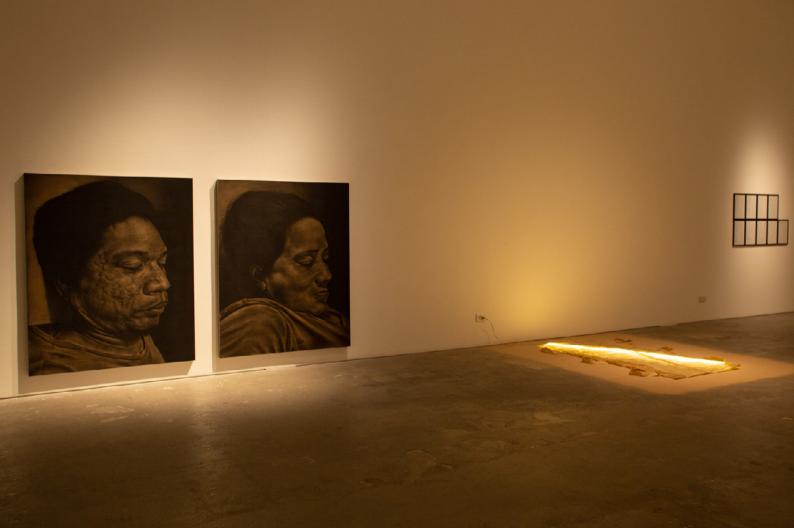

*PROXIMITY SERIES NO.1: JOMAR AND NO. 2: NORA* ECHOES THIS EXHIBITION'S LIMINALITY WHERE THE VIEWER IS UNSURE WHETHER THE TWO ARE ALIVE, THEIR VISAGES PERMANENTLY SUSPENDED IN TIME LIKE DEATH MASKS. EVEN BEFORE THE PANDEMIC, THE PHILIPPINES WAS A POLITICALLY LETHAL COUNTRY: INSTALLATIONS LIKE LARONG KOLATERAL:

\*\*

M-14 3-9 2-1 X-1

PROXIMITY SERIES NO. 1: JOMAR, 2021

CHARCOAL ON PAPER ON CANVAS 47.24H X 60.04W IN 120H X 152.50W CM INQUIRE NOW

PROXIMITY SERIES NO. 2: NORA, 2021

CHARCOAL ON PAPER ON CANVAS 47.24H X 60.04W IN 120H X 152.50W CM INQUIRE NOW