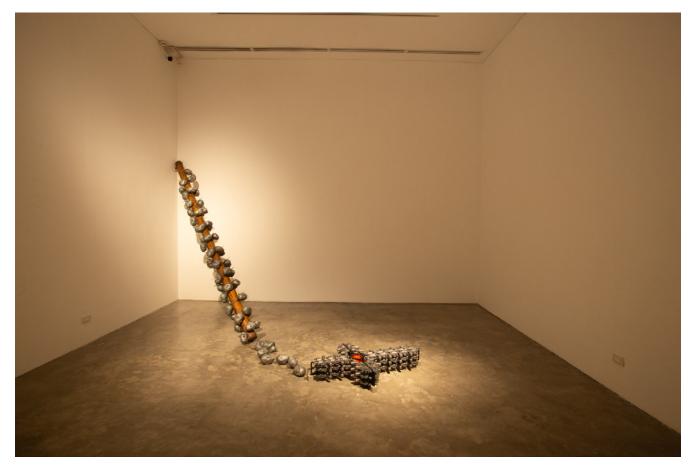

LATIGO AT TINIK NANG BITUKANG HALANG, 2021

FRP, BAMBOO, BRASS, RATTAN, IRON, PLASTER OF PARIS Instalation size variable **INQUIRE NOW** 

**BOOK AN APPOINTMENT** 

FASHIONED AFTER A ROSARY, THIS MASSIVE SCULPTURAL PIECE IS A CONTRADICTION THAT PLAYS ON THEMES OF THE SACRED AND THE PROFANE. UPON CLOSER INSPECTION, THE OBJECT OF DEVOTION LOSES ITS MEANING AND BECOMES A THREATENING ARTIFACT. HEADS OF PHILIPPINE PRESIDENTS RODRIGO DUTERTE AND FERDINAND MARCOS REPLACE THE BEADS; THE CROSS IS FASHIONED OUT OF MOLDED .38 CALIBER GUNS-WEAPONS COMMONLY FOUND IN CRIME SCENES RELATED TO EXTRA JUDICIAL KILLINGS IN THE COUNTRY-WITH AN ENCAPSULATED FIST MADE OF DECAYING PLASTER OF PARIS AT ITS HEART.