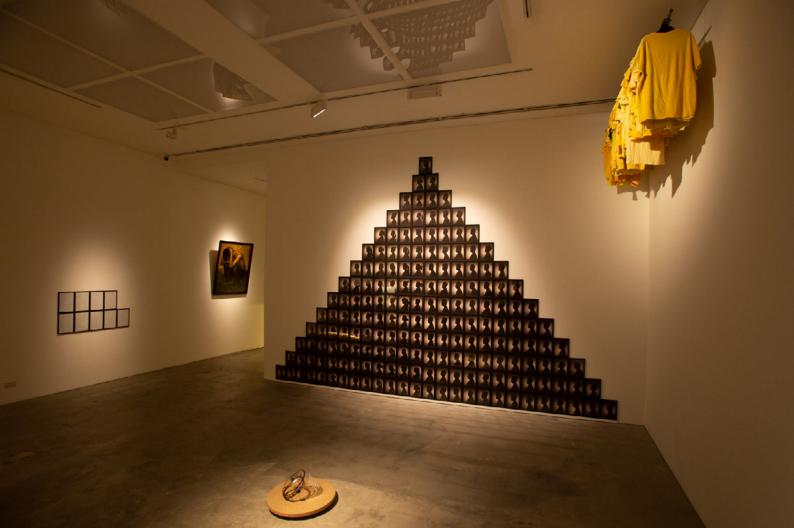

### KALAKARAN BILANG ABSURD FASCIST SEMIOTICS, 2021

OIL, METALLIC LEAF ON CANVAS 47.5H X 47.5W IN 120.65H X 120.65H CM (EACH) (TRIPTYCH) **INQUIRE NOW** 

TO THE PERSONS SITTING IN DARKNESS, 2018

DIGITAL PRINT ON ARCHIVAL PAPER, FOUND T-SHIRTS, HANGERS INSTALLATION SIZE VARIABLE

**INQUIRE NOW** 

THIS TOWERING INSTALLATION ENTITLED TO THE PERSONS SITTING IN DARKNESS WAS FIRST EXHIBITED IN DE CHAVEZ'S 2018 EXHIBITION, THE ALLEGORY OF THE CAVE AT THE ARARIO GALLERY IN SHANGHAI, CHINA. THE WORK **ITSELF IS COMPOSED OF NEARLY TWO HUNDRED** PORTRAITS, SILHOUETTES OF MALES AND FEMALES, FROM THE DISTRICT PENITENTIARY OF LUCENA CITY. ACCOMPANYING THESE IMAGES ARE THE INMATES' NAMES, AS WELL AS A CLOTHESLINE OF YELLOW SHIRTS THAT SYMBOLISE THEIR UNIFORMS. THE TRIANGULAR **COMPOSITION OF THESE PHOTOGRAPHS SUGGESTS** THE PYRAMIDICAL POWER STRUCTURE OF THE PRESENT GOVERNMENT ADMINISTRATION, AND IS INTENDED TO ADDRESS THE FILIPINO PEOPLE, WHO THE ARTIST BELIEVES RESIDE IN DARKNESS - EVEN THOSE OUTSIDE PRISON WALLS, WHO CONDUCT THEIR LIVES UNDER THE ILLUSION OF FREEDOM.