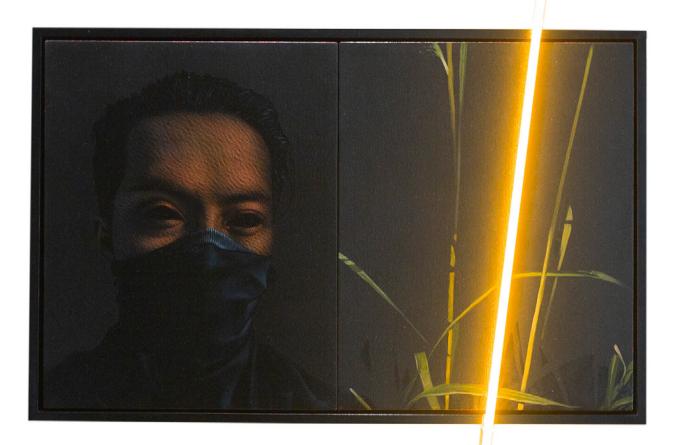

THE EXHIBITION BEGINS, AND ENDS, WITH DE CHAVEZ'S *TALAHIB* AND *AN ARCHAIC EDIFICE TO THE GOD OF SMALL THINGS* WHICH ESTABLISH, AND SUBSEQUENTLY REMIND, THE VIEWER OF DE CHAVEZ'S EMANCIPATORY AGENDA AGAINST OPPRESSIVE FORCES - BOTH PHYSICAL AND IDEOLOGICAL. THE PHILIPPINES HAS REMAINED TUMULTUOUS WITH DANGEROUS POLITICIANS AT THE HEAD OF STATE FOR YEARS, SIMULTANEOUSLY REELING FROM THE MARCOS DICTATORSHIP, ECONOMIC IMBALANCES, SOCIAL DIVISIONS, AND THE ECOLOGICAL CRISIS. WHEN PRESIDENT RODRIGO DUTERTE WAS ELECTED IN 2016, THE COUNTRY ENTERED AN ERA OF FEAR AND VIOLENCE THAT HAS SINCE RESULTED IN AN UNENDING 'DRUG WAR'. DE CHAVEZ COMPLETED *TALAHIB*, HIS SELF-PORTRAIT, IN NOVEMBER 2019 TO TAKE A DEFIANT STANCE AGAINST THE BLOODSHED: THE NEON LIGHT AND TALAHIB STALKS BOLDLY SIGNIFYING HIS INDEFATIGABILITY DESPITE HIS MISSING EYES AND COVERED MOUTH; THE PANDEMIC ADDED FURTHER MEANING TO THIS DIPTYCH, INCLUDING MASK-WEARING, ISOLATION, AND CENSORSHIP. NEARBY THE INSTALLATION *AN ARCHAIC EDIFICE TO THE GOD OF SMALL THINGS* ACKNOWLEDGES MARCOS AND DUTERTE'S EDIFICE COMPLEX WHERE BOTH HAVE PROFFERED GRANDIOSE - YET EMPTY - INITIATIVES TO HIDE THEIR CORRUPTION. FOR MARCOS, THIS INCLUDED THE CCP, AND FOR DUTERTE, HIS ENVIRONMENTAL INITIATIVES. INDEED, THE 'GOD OF SMALL THINGS', BORROWED FROM ARUNDHATI ROY, ENACTS TUMULT DESPITE THEIR IDOLIC POWER - A CAUTIONARY REMINDER AS THE VIEWER ENTERS - AND LEAVES - THE EXHIBITION.

THIS SELF-PORTRAIT WAS CREATED AS PART OF A 2019 PORTRAIT EXHIBITION THAT THE ARTIST ORGANIZED IN HIS HOMETOWN OF LUCBAN. DE CHAVEZ PAINTS HIMSELF AS THE ARTIST WHO IS CRITICAL AND NON-CONFORMING; BEING ABLE TO THRIVE WHEREVER THEY ARE PLACED-IN THIS CASE THE FIGURE LOOKS OUT WITH DEEP AND HOLLOW EYES INTO TALL GRASS (TALAHIB) ILLUMINATED BY LIGHT. ON THE NEON LIGHT A SHORT PASSAGE IS WRITTEN: "HINDI LAHAT NG DILAT AY NASISILAW SA LILIM NG PANGAKONG LIWANAG" REFERRING TO THOSE WHO VIEW PROMISES OF CHANGE WITH A CRITICAL LENS. THE ARTIST HAD NO INKLING OF THE 2020 PANDEMIC, BUT THE COVERING THAT OBSTRUCTS THE LOWER HALF OF HIS FACE IS BOTH A COINCIDENCE AND FORESHADOWING.