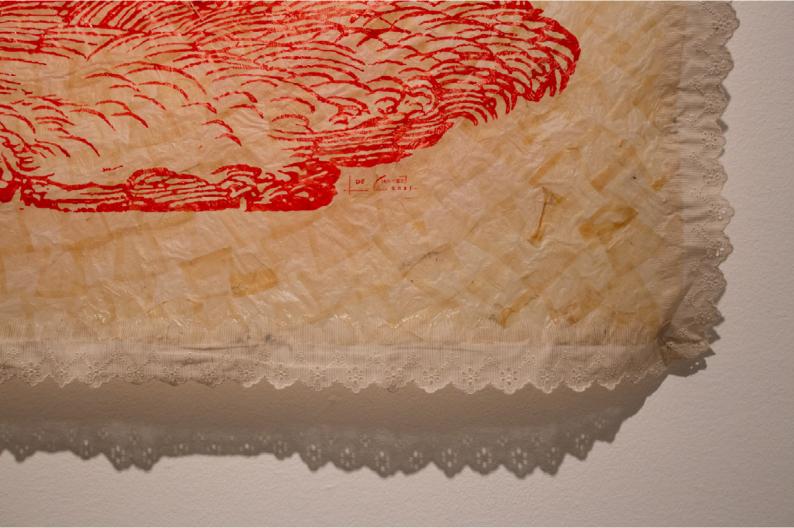

*POSTURA SA MGA PAGCA ABURIDONG UALANG CASASAPITAN*, 2021

INK, GOLD LEAF, FRP, ALUMINUM, LACE, DRIED PIG INTESTINE 51H X 60.50W IN 129.54H X 153.67W CM

"ANG TAPAT DING PAG AMO SA CANILA ANG CATAMPATANG PAGPAPA ALA ALA SA MGA BALINONG LOOB NA NAPADALADALA LA-Mang sa tucsong singau ng lupa" - text from *postura sa mga pagca aburidong ualang casasapitan* 

EVOKING A FLAG COMMONLY FOUND IN RELIGIOUS PROCESSIONS, THIS PIECE IS MADE OF DRIED PIG INTESTINE WITH AN INK DRAWING OF CHRIST AT ITS CENTER, APPROPRIATED FROM ALBRECHT DURER'S *MAN OF SORROW, SEATED.* SURROUNDING CHRIST'S HEAD IS A PRAYER WRITTEN IN GOLD LEAF, FORMING A HALO. THE TEXT IS DERIVED FROM 19TH CENTURY REVOLUTIONARY APOLINARIO DE LA CRUZ, BETTER KNOWN AS HERMANO PULE: A FILIPINO WHO FOUNDED HIS OWN RELIGIOUS ORDER AS A MEANS TO FIGHT SPANISH RACISM AND SUPPRESSION. THE WORK TOUCHES ON THEMES OF FAITH AND FANATICISM.