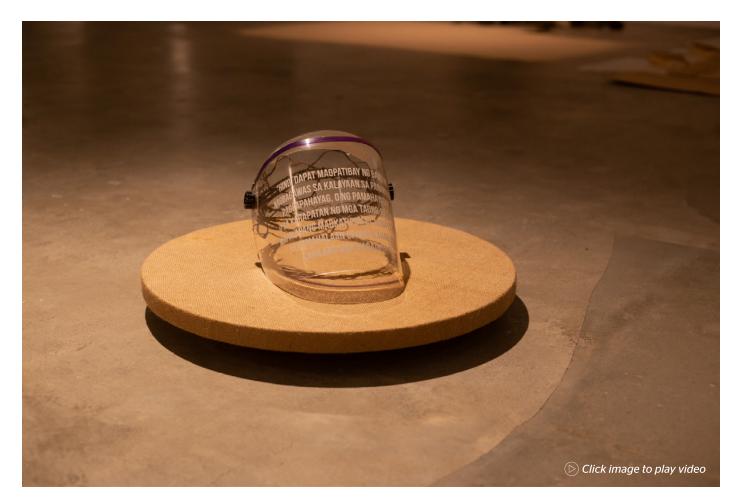

#### KORONA AT KALASAG, KALASAG NG KORONA, 2021

FOUND ACRYLIC FACE SHIELD, GI WIRE, DECAL, ROTATING PLATFORM 30H X 60W IN (DIAMETER) 76.20H X 152.40W CM (DIAMETER) INQUIRE NOW

"HINDI DAPAT MAGPATIBAY NG BATAS NA Nagbabawas sa kalayaan sa pananalita, Pagpapahayag, o ng pamahayagan, o sa karapatan ng mga taong-bayan na Mapayapang magpakatipon at magpetisyon sa pamahalaan upang ilahad ang kanilang mga karaingan"

TEXT FROM KORONA AT KALASAG, KALASAG NG KORONA