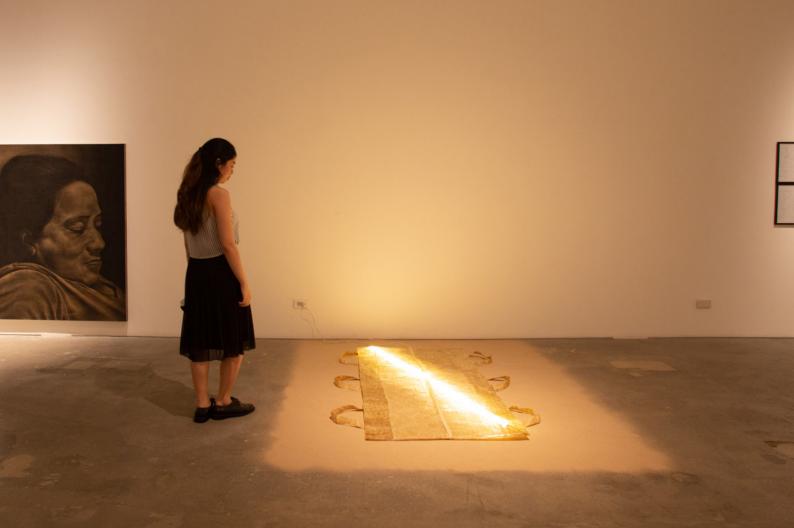

### PELEHIYANG MANHID NANG SISIDLANG WALANG MALAY, 2021

DRIED PIG INTESTINE, LED LIGHTS, WHITE SAND INSTALLATION SIZE VARIABLE

*OMBROPHOBIA*, 2020

OIL AND GOLD LEAF ON PANEL 52.5H X 44.75W IN 133.35H X 113.67W CM (FRAMED) **INQUIRE NOW** 