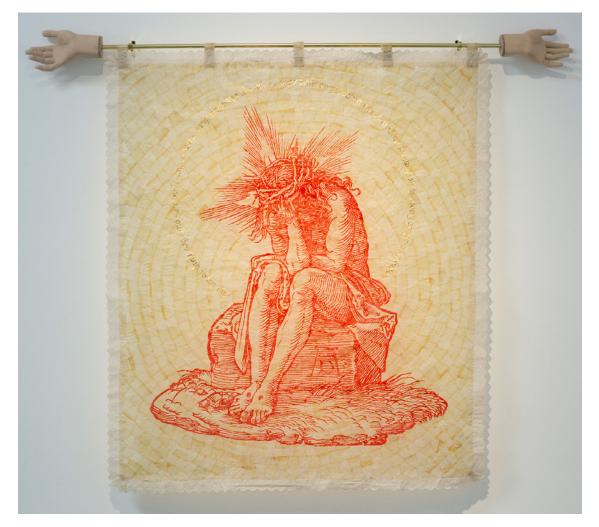

*POSTURA SA MGA PAGCA ABURIDONG UALANG CASASAPITAN*, 2021

INK, GOLD LEAF, FRP, ALUMINUM, LACE, DRIED PIG INTESTINE 51H X 60.50W IN 129.54H X 153.67W CM

"ANG TAPAT DING PAG AMO SA CANILA ANG CATAMPATANG PAGPAPA ALA ALA SA MGA BALINONG LOOB NA NAPADALADALA LA-Mang sa tucsong singau ng lupa" - text from *postura sa mga pagca aburidong ualang casasapitan* 

EVOKING A FLAG COMMONLY FOUND IN RELIGIOUS PROCESSIONS, THIS PIECE IS MADE OF DRIED PIG INTESTINE WITH AN INK DRAWING OF CHRIST AT ITS CENTER, APPROPRIATED FROM ALBRECHT DURER'S *MAN OF SORROW, SEATED.* SURROUNDING CHRIST'S HEAD IS A PRAYER WRITTEN IN GOLD LEAF, FORMING A HALO. THE TEXT IS DERIVED FROM 19TH CENTURY REVOLUTIONARY APOLINARIO DE LA CRUZ, BETTER KNOWN AS HERMANO PULE: A FILIPINO WHO FOUNDED HIS OWN RELIGIOUS ORDER AS A MEANS TO FIGHT SPANISH RACISM AND SUPPRESSION. THE WORK TOUCHES ON THEMES OF FAITH AND FANATICISM.