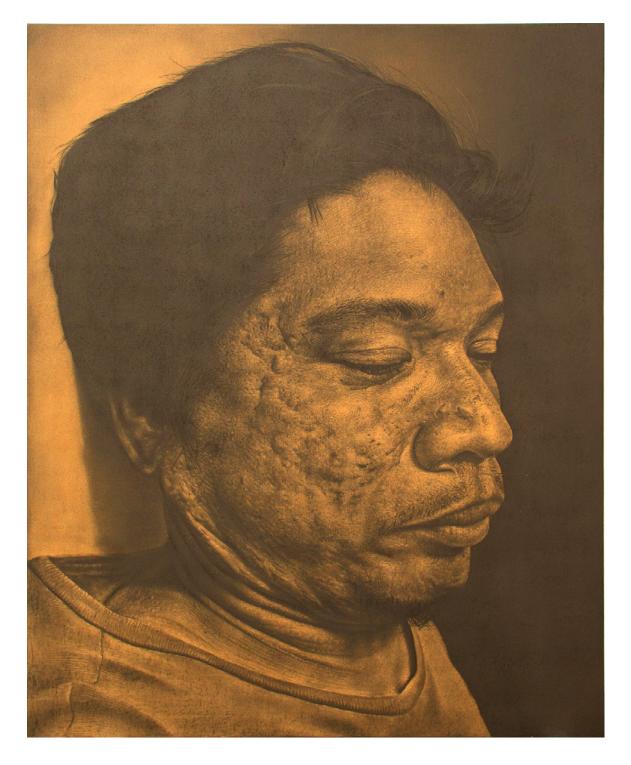

*PROXIMITY SERIES NO.1: JOMAR AND NO. 2: NORA* ECHOES THIS EXHIBITION'S LIMINALITY WHERE THE VIEWER IS UNSURE WHETHER THE TWO ARE ALIVE, THEIR VISAGES PERMANENTLY SUSPENDED IN TIME LIKE DEATH MASKS. EVEN BEFORE THE PANDEMIC, THE PHILIPPINES WAS A POLITICALLY LETHAL COUNTRY: INSTALLATIONS LIKE LARONG KOLATERAL:

\*\*

M-14 3-9 2-1 X-1

PROXIMITY SERIES NO. 1: JOMAR, 2021

CHARCOAL ON PAPER ON CANVAS 47.24H X 60.04W IN 120H X 152.50W CM INQUIRE NOW

PROXIMITY SERIES NO. 2: NORA, 2021

CHARCOAL ON PAPER ON CANVAS 47.24H X 60.04W IN 120H X 152.50W CM INQUIRE NOW