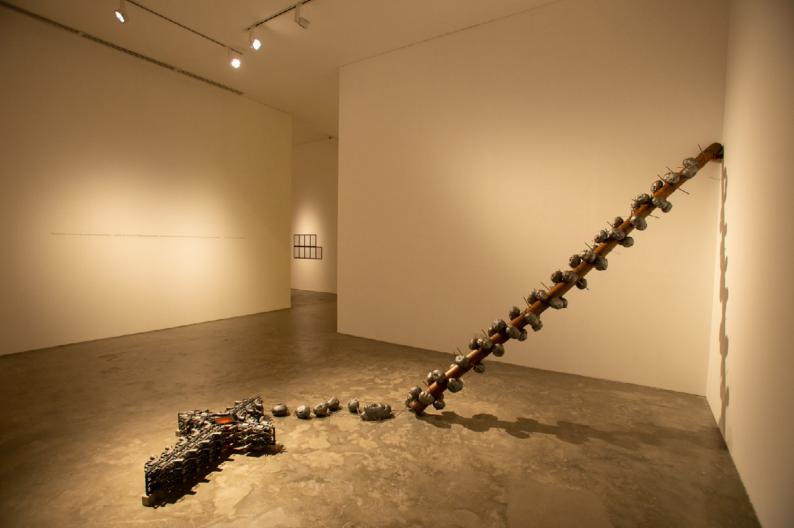

LATIGO AT TINIK NANG BITUKANG HALANG, 2021

FRP, BAMBOO, BRASS, RATTAN, IRON, PLASTER OF PARIS Instalation size variable **INQUIRE NOW** 

**BOOK AN APPOINTMENT** 

FASHIONED AFTER A ROSARY, THIS MASSIVE SCULPTURAL PIECE IS A CONTRADICTION THAT PLAYS ON THEMES OF THE SACRED AND THE PROFANE. UPON CLOSER INSPECTION, THE OBJECT OF DEVOTION LOSES ITS MEANING AND BECOMES A THREATENING ARTIFACT. HEADS OF PHILIPPINE PRESIDENTS RODRIGO DUTERTE AND FERDINAND MARCOS REPLACE THE BEADS; THE CROSS IS FASHIONED OUT OF MOLDED .38 CALIBER GUNS-WEAPONS COMMONLY FOUND IN CRIME SCENES RELATED TO EXTRA JUDICIAL KILLINGS IN THE COUNTRY-WITH AN ENCAPSULATED FIST MADE OF DECAYING PLASTER OF PARIS AT ITS HEART.