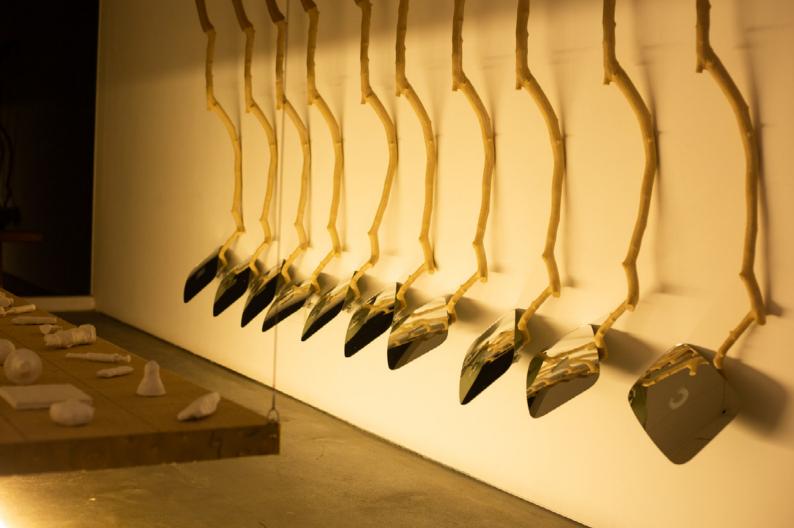

LATIGO AT TINIK NANG BITUKANG HALANG, 2021

FRP, BAMBOO, BRASS, RATTAN, IRON, PLASTER OF PARIS Instalation size variable **INQUIRE NOW** 

**BOOK AN APPOINTMENT** 

FASHIONED AFTER A ROSARY, THIS MASSIVE SCULPTURAL PIECE IS A CONTRADICTION THAT PLAYS ON THEMES OF THE SACRED AND THE PROFANE. UPON CLOSER INSPECTION, THE OBJECT OF DEVOTION LOSES ITS MEANING AND BECOMES A THREATENING ARTIFACT. HEADS OF PHILIPPINE PRESIDENTS RODRIGO DUTERTE AND FERDINAND MARCOS REPLACE THE BEADS; THE CROSS IS FASHIONED OUT OF MOLDED .38 CALIBER GUNS-WEAPONS COMMONLY FOUND IN CRIME SCENES RELATED TO EXTRA JUDICIAL KILLINGS IN THE COUNTRY-WITH AN ENCAPSULATED FIST MADE OF DECAYING PLASTER OF PARIS AT ITS HEART.