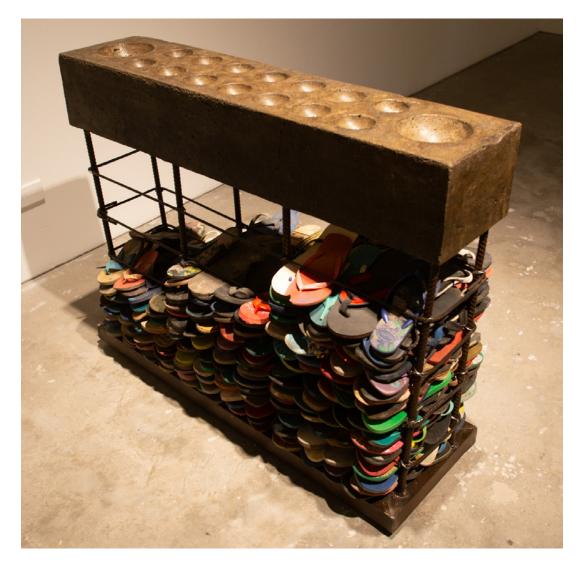

*PROXIMITY SERIES NO.1: JOMAR AND NO. 2: NORA* ECHOES THIS EXHIBITION'S LIMINALITY WHERE THE VIEWER IS UNSURE WHETHER THE TWO ARE ALIVE, THEIR VISAGES PERMANENTLY SUSPENDED IN TIME LIKE DEATH MASKS. EVEN BEFORE THE PANDEMIC, THE PHILIPPINES WAS A POLITICALLY LETHAL COUNTRY: INSTALLATIONS LIKE LARONG KOLATERAL:

ALMUSAL, TANGHALIAN, HAPUNAN OR TO THE PERSONS SITTING IN DARKNESS MOURN THE MANY MURDERED. THESE NUMBERS INCREASED AFTER DUTERTE PLACED THE PHILIPPINES UNDER 'ENHANCED COMMUNITY QUARANTINE', AND HIS CRITICS HAVE ACCUSED HIM OF TAKING ADVANTAGE OF THE PUBLIC'S DISTRACTION AND QUARANTINE TO JUSTIFY VIOLENCE AGAINST THE POPULACE, AS WELL AS IMPLEMENT DYSTOPIC POLICIES LIKE THE ANTI-TERRORISM LAW. DE CHAVEZ CONDEMNS THESE ACTIONS IN *ELEHIYANG MANHID NANG SISIDLANG WALANG MALAY* AND *KORONA AT KALASAG, KALASAG NG KORONA.* THE LATTER, ALONG WITH *POSTURA SA MGA PAGCCA ABURIDONG UALANG CASASAPITAN, LATIGO AT TINIK NANG BITUKANG HALANG,* AND *ANG PAG-UYAM SA DUGO NG PASKUA* FURTHER IMPLICATE DUTERTE AND MARCOS'S EXPLOITATION OF RELIGION FOR POLITICAL GAIN. DE CHAVEZ CONSTANTLY REFERS TO THE MARCOS ERA AS THIS DICTATORIAL LEGACY CONTINUES TO REVERBERATE IN THE PRESENT. THE ARTIST BORROWS THE SOCIAL REALIST'S VISUAL LANGUAGE, USED DURING THE MARTIAL LAW YEARS AS A TOOL FOR PROTEST AND SOCIAL CHANGE, IN PAINTINGS LIKE *ANG PAG-UYAM SA DUGO NG PASKUA FURTHER* IMPLICATE DUTERTE AND MARCOS'S EXPLOITATION OF RELIGION FOR POLITICAL GAIN. DE CHAVEZ CONSTANTLY REFERS TO THE MARCOS ERA AS THIS DICTATORIAL LEGACY CONTINUES TO REVERBERATE IN THE PRESENT. THE ARTIST BORROWS THE SOCIAL REALIST'S VISUAL LANGUAGE, USED DURING THE MARTIAL LAW YEARS AS A TOOL FOR PROTEST AND SOCIAL CHANGE, IN PAINTINGS LIKE *ANG PAG-UYAM SA DUGO NG PASKUA, KALAKARAN BILANG ABSURD FASCIST SEMIOTICS,* AND *OMBROPHOBIA* TO DEPICT CONTEMPORARY SOCIETY'S REALITY. LASTLY, DE CHAVEZ REFLECTS ON THE GLOBAL CAPITALIST SYSTEM THAT ECONOMIC EXPERTS SAY HAVE FURTHER AGGRAVATED THE PANDEMIC THROUGH THE LENS OF HIS OWN COMPLICITY IN THE GLOBAL ART MARKET MICROCOSM WITH *I LIKE ART FAIRS AND ART FAIRS LIKE ME.* 

ANG PAG-UYAM SA DUGO NG PASKUA, 2021

OIL, METALLIC LEAF ON SHAPED CANVAS 90.55 IN • 230 CM (DIAMETER) **INQUIRE NOW** 

LARONG KOLATERAL: ALMUSAL, TANGHALIAN, HAPUNAN, 2021

CAST CONCRETE, LEAD, FOUND SLIPPERS, IRON 33.86H X 43.31W X 16.93D IN 86H X 110W X 43D CM INQUIRE NOW