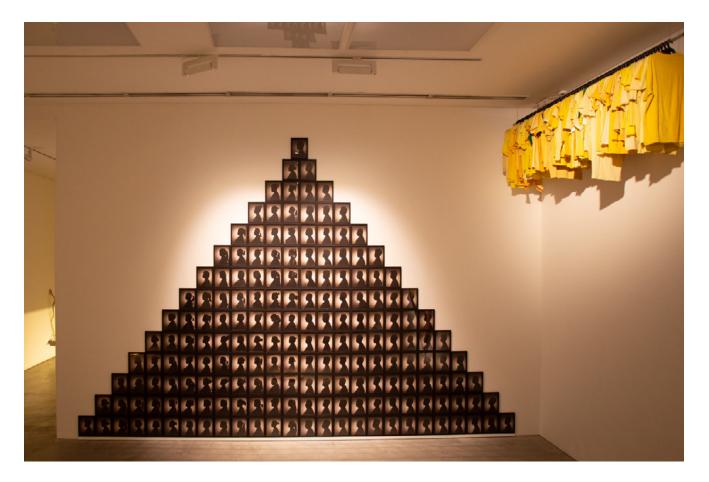

### KALAKARAN BILANG ABSURD FASCIST SEMIOTICS, 2021

OIL, METALLIC LEAF ON CANVAS 47.5H X 47.5W IN 120.65H X 120.65H CM (EACH) (TRIPTYCH) **INQUIRE NOW** 

TO THE PERSONS SITTING IN DARKNESS, 2018

DIGITAL PRINT ON ARCHIVAL PAPER, FOUND T-SHIRTS, HANGERS INSTALLATION SIZE VARIABLE

**INQUIRE NOW** 

THIS TOWERING INSTALLATION ENTITLED TO THE PERSONS SITTING IN DARKNESS WAS FIRST EXHIBITED IN DE CHAVEZ'S 2018 EXHIBITION, THE ALLEGORY OF THE CAVE AT THE ARARIO GALLERY IN SHANGHAI, CHINA. THE WORK **ITSELF IS COMPOSED OF NEARLY TWO HUNDRED** PORTRAITS, SILHOUETTES OF MALES AND FEMALES, FROM THE DISTRICT PENITENTIARY OF LUCENA CITY. ACCOMPANYING THESE IMAGES ARE THE INMATES' NAMES, AS WELL AS A CLOTHESLINE OF YELLOW SHIRTS THAT SYMBOLISE THEIR UNIFORMS. THE TRIANGULAR **COMPOSITION OF THESE PHOTOGRAPHS SUGGESTS** THE PYRAMIDICAL POWER STRUCTURE OF THE PRESENT GOVERNMENT ADMINISTRATION, AND IS INTENDED TO ADDRESS THE FILIPINO PEOPLE, WHO THE ARTIST BELIEVES RESIDE IN DARKNESS - EVEN THOSE OUTSIDE PRISON WALLS, WHO CONDUCT THEIR LIVES UNDER THE ILLUSION OF FREEDOM.