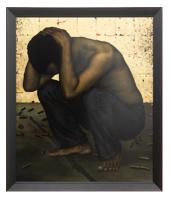

THIS SELF-PORTRAIT WAS CREATED AS PART OF A 2019 PORTRAIT EXHIBITION THAT THE ARTIST ORGANIZED IN HIS HOMETOWN OF LUCBAN. DE CHAVEZ PAINTS HIMSELF AS THE ARTIST WHO IS CRITICAL AND NON-CONFORMING; BEING ABLE TO THRIVE WHEREVER THEY ARE PLACED-IN THIS CASE THE FIGURE LOOKS OUT WITH DEEP AND HOLLOW EYES INTO TALL GRASS (TALAHIB) ILLUMINATED BY LIGHT. ON THE NEON LIGHT A SHORT PASSAGE IS WRITTEN: "HINDI LAHAT NG DILAT AY NASISILAW SA LILIM NG PANGAKONG LIWANAG" REFERRING TO THOSE WHO VIEW PROMISES OF CHANGE WITH A CRITICAL LENS. THE ARTIST HAD NO INKLING OF THE 2020 PANDEMIC, BUT THE COVERING THAT OBSTRUCTS THE LOWER HALF OF HIS FACE IS BOTH A COINCIDENCE AND FORESHADOWING.