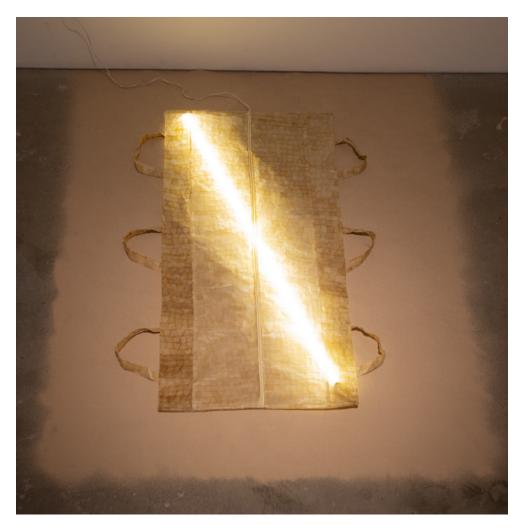

THE EXHIBITION BEGINS, AND ENDS, WITH DE CHAVEZ'S *TALAHIB* AND *AN ARCHAIC EDIFICE TO THE GOD OF SMALL THINGS* WHICH ESTABLISH, AND SUBSEQUENTLY REMIND, THE VIEWER OF DE CHAVEZ'S EMANCIPATORY AGENDA AGAINST OPPRESSIVE FORCES - BOTH PHYSICAL AND IDEOLOGICAL. THE PHILIPPINES HAS REMAINED TUMULTUOUS WITH DANGEROUS POLITICIANS AT THE HEAD OF STATE FOR YEARS, SIMULTANEOUSLY REELING FROM THE MARCOS DICTATORSHIP, ECONOMIC IMBALANCES, SOCIAL DIVISIONS, AND THE ECOLOGICAL CRISIS. WHEN PRESIDENT RODRIGO DUTERTE WAS ELECTED IN 2016, THE COUNTRY ENTERED AN ERA OF FEAR AND VIOLENCE THAT HAS SINCE RESULTED IN AN UNENDING 'DRUG WAR'. DE CHAVEZ COMPLETED *TALAHIB*, HIS SELF-PORTRAIT, IN NOVEMBER 2019 TO TAKE A DEFIANT STANCE AGAINST THE BLOODSHED: THE NEON LIGHT AND TALAHIB STALKS BOLDLY SIGNIFYING HIS INDEFATIGABILITY DESPITE HIS MISSING EYES AND COVERED MOUTH; THE PANDEMIC ADDED FURTHER MEANING TO THIS DIPTYCH, INCLUDING MASK-WEARING, ISOLATION, AND CENSORSHIP. NEARBY THE INSTALLATION *AN ARCHAIC EDIFICE TO THE GOD OF SMALL THINGS* ACKNOWLEDGES MARCOS AND DUTERTE'S EDIFICE COMPLEX WHERE BOTH HAVE PROFFERED GRANDIOSE - YET EMPTY - INITIATIVES TO HIDE THEIR CORRUPTION. FOR MARCOS, THIS INCLUDED THE CCP, AND FOR DUTERTE, HIS ENVIRONMENTAL INITIATIVES. INDEED, THE 'GOD OF SMALL THINGS', BORROWED FROM ARUNDHATI ROY, ENACTS TUMULT DESPITE THEIR IDOLIC POWER - A CAUTIONARY REMINDER AS THE VIEWER ENTERS - AND LEAVES - THE EXHIBITION.

THIS SELF-PORTRAIT WAS CREATED AS PART OF A 2019 PORTRAIT EXHIBITION THAT THE ARTIST ORGANIZED IN HIS HOMETOWN OF LUCBAN. DE CHAVEZ PAINTS HIMSELF AS THE ARTIST WHO IS CRITICAL AND NON-CONFORMING; BEING ABLE TO THRIVE WHEREVER THEY ARE PLACED-IN THIS CASE THE FIGURE LOOKS OUT WITH DEEP AND HOLLOW EYES INTO TALL GRASS (TALAHIB) ILLUMINATED BY LIGHT. ON THE NEON LIGHT A SHORT PASSAGE IS WRITTEN: "HINDI LAHAT NG DILAT AY NASISILAW SA LILIM NG PANGAKONG LIWANAG" REFERRING TO THOSE WHO VIEW PROMISES OF CHANGE WITH A CRITICAL LENS. THE ARTIST HAD NO INKLING OF THE 2020 PANDEMIC, BUT THE COVERING THAT OBSTRUCTS THE LOWER HALF OF HIS FACE IS BOTH A COINCIDENCE AND FORESHADOWING.