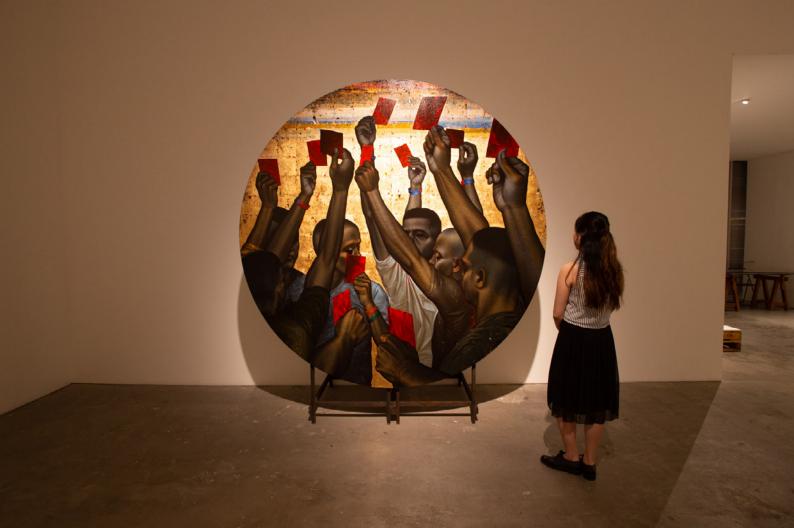

ANG PAG-UYAM SA DUGO NG PASKUA, 2021

OIL, METALLIC LEAF ON SHAPED CANVAS 90.55 IN • 230 CM (DIAMETER) **INQUIRE NOW** 

LARONG KOLATERAL: ALMUSAL, TANGHALIAN, HAPUNAN, 2021

CAST CONCRETE, LEAD, FOUND SLIPPERS, IRON 33.86H X 43.31W X 16.93D IN 86H X 110W X 43D CM INQUIRE NOW