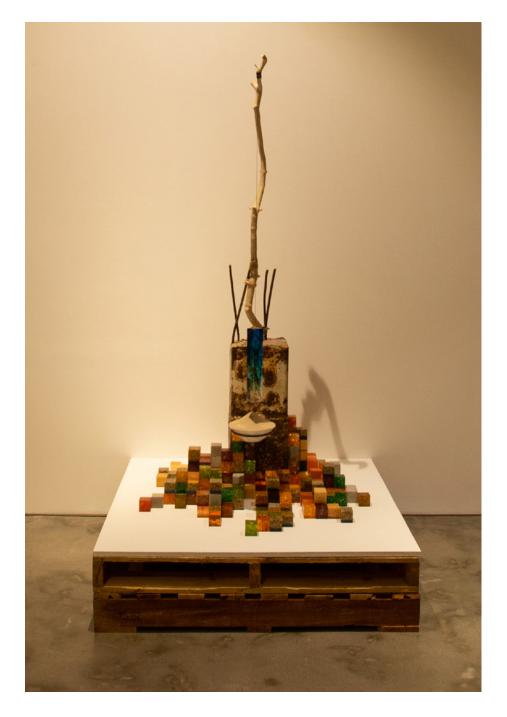

### AN ARCHAIC EDIFICE TO THE GOD OF SMALL THINGS, 2021

FOUND CONCRETE FOUNDATION, FRP, CAST RESIN, CONCRETE, NYLON STRING 206H X 110W X 110D IN 523.24H X 279.40W X 279.40D CM

**INQUIRE NOW** 

THIS INSTALLATION REFERENCES THE MARCOS REGIME, WHICH CONSTRUCTED GRANDIOSE INSTITUTIONS, SUCH AS THE CULTURAL CENTER OF THE PHILIPPINES, TO REPRESENT THEIR ADMINISTRATION - A STRATEGY BEING REPLICATED BY CURRENT PRESIDENT, RODRIGO DUTERTE. INCORPORATED INTO THIS WORK ARE COLOURFUL LITTLE RESIN BLOCKS, SUGGESTING NATURAL RESOURCES, THAT WERE INSPIRED BY THE COMPUTER GAME, MINECRAFT, WHERE WORLDMAKING IS THE OBJECTIVE AND BIG IDEAS ARE REDUCED TO BASIC UNITS. REINFORCING THE CONCEPT OF STRUCTURE, DE CHAVEZ LIKEWISE INCLUDES AGED CONCRETE INTO THE WORK, WHICH ITSELF IS IN THE FORM OF A RELIGIOUS STRUCTURE, AN ALTAR. A SYMBOLIC REPRESENTATION OF THE GOVERNMENT, THIS WORK ULTIMATELY JUXTAPOSES RELIGION AND CORRUPTION TO ENCAPSULATE THE DEPLORABLE STATE OF THE COUNTRY.