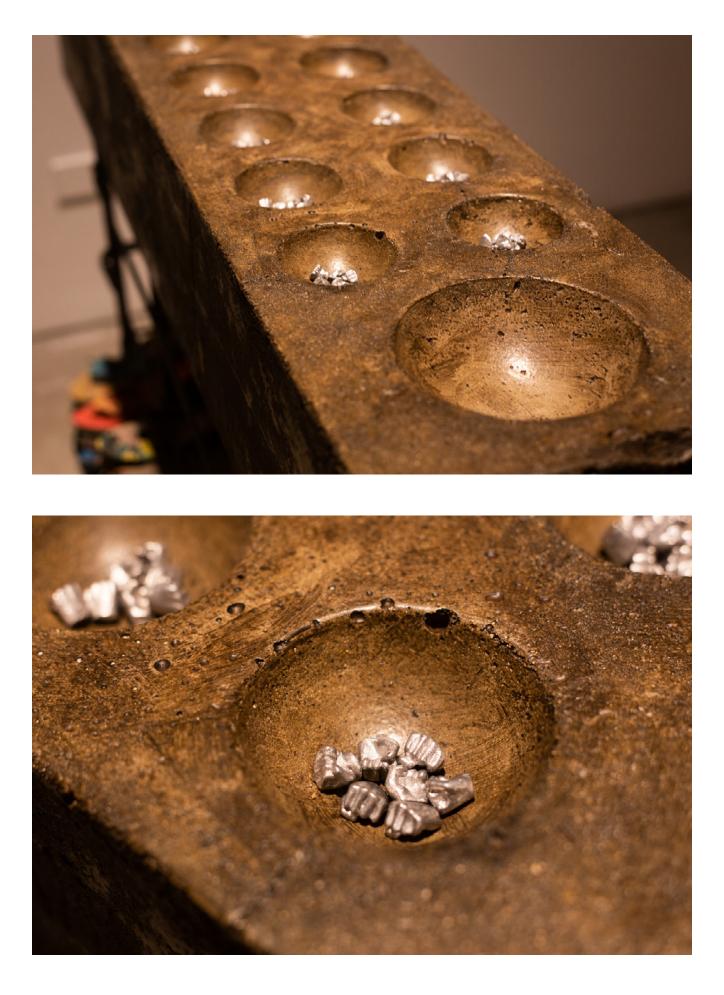

*PROXIMITY SERIES NO.1: JOMAR AND NO. 2: NORA* ECHOES THIS EXHIBITION'S LIMINALITY WHERE THE VIEWER IS UNSURE WHETHER THE TWO ARE ALIVE, THEIR VISAGES PERMANENTLY SUSPENDED IN TIME LIKE DEATH MASKS. EVEN BEFORE THE PANDEMIC, THE PHILIPPINES WAS A POLITICALLY LETHAL COUNTRY: INSTALLATIONS LIKE LARONG KOLATERAL:

ALMUSAL, TANGHALIAN, HAPUNAN OR TO THE PERSONS SITTING IN DARKNESS MOURN THE MANY MURDERED. THESE NUMBERS INCREASED AFTER DUTERTE PLACED THE PHILIPPINES UNDER 'ENHANCED COMMUNITY QUARANTINE', AND HIS CRITICS HAVE ACCUSED HIM OF TAKING ADVANTAGE OF THE PUBLIC'S DISTRACTION AND QUARANTINE TO JUSTIFY VIOLENCE AGAINST THE POPULACE, AS WELL AS IMPLEMENT DYSTOPIC POLICIES LIKE THE ANTI-TERRORISM LAW. DE CHAVEZ CONDEMNS THESE ACTIONS IN *ELEHIYANG MANHID NANG SISIDLANG WALANG MALAY* AND *KORONA AT KALASAG, KALASAG NG KORONA.* THE LATTER, ALONG WITH *POSTURA SA MGA PAGCCA ABURIDONG UALANG CASASAPITAN, LATIGO AT TINIK NANG BITUKANG HALANG,* AND *ANG PAG-UYAM SA DUGO NG PASKUA* FURTHER IMPLICATE DUTERTE AND MARCOS'S EXPLOITATION OF RELIGION FOR POLITICAL GAIN. DE CHAVEZ CONSTANTLY REFERS TO THE MARCOS ERA AS THIS DICTATORIAL LEGACY CONTINUES TO REVERBERATE IN THE PRESENT. THE ARTIST BORROWS THE SOCIAL REALIST'S VISUAL LANGUAGE, USED DURING THE MARTIAL LAW YEARS AS A TOOL FOR PROTEST AND SOCIAL CHANGE, IN PAINTINGS LIKE *ANG PAG-UYAM SA DUGO NG PASKUA FURTHER* IMPLICATE DUTERTE AND MARCOS'S EXPLOITATION OF RELIGION FOR POLITICAL GAIN. DE CHAVEZ CONSTANTLY REFERS TO THE MARCOS ERA AS THIS DICTATORIAL LEGACY CONTINUES TO REVERBERATE IN THE PRESENT. THE ARTIST BORROWS THE SOCIAL REALIST'S VISUAL LANGUAGE, USED DURING THE MARTIAL LAW YEARS AS A TOOL FOR PROTEST AND SOCIAL CHANGE, IN PAINTINGS LIKE *ANG PAG-UYAM SA DUGO NG PASKUA, KALAKARAN BILANG ABSURD FASCIST SEMIOTICS,* AND *OMBROPHOBIA* TO DEPICT CONTEMPORARY SOCIETY'S REALITY. LASTLY, DE CHAVEZ REFLECTS ON THE GLOBAL CAPITALIST SYSTEM THAT ECONOMIC EXPERTS SAY HAVE FURTHER AGGRAVATED THE PANDEMIC THROUGH THE LENS OF HIS OWN COMPLICITY IN THE GLOBAL ART MARKET MICROCOSM WITH *I LIKE ART FAIRS AND ART FAIRS LIKE ME.* 

ANG PAG-UYAM SA DUGO NG PASKUA, 2021

OIL, METALLIC LEAF ON SHAPED CANVAS 90.55 IN • 230 CM (DIAMETER) **INQUIRE NOW** 

LARONG KOLATERAL: ALMUSAL, TANGHALIAN, HAPUNAN, 2021

CAST CONCRETE, LEAD, FOUND SLIPPERS, IRON 33.86H X 43.31W X 16.93D IN 86H X 110W X 43D CM INQUIRE NOW