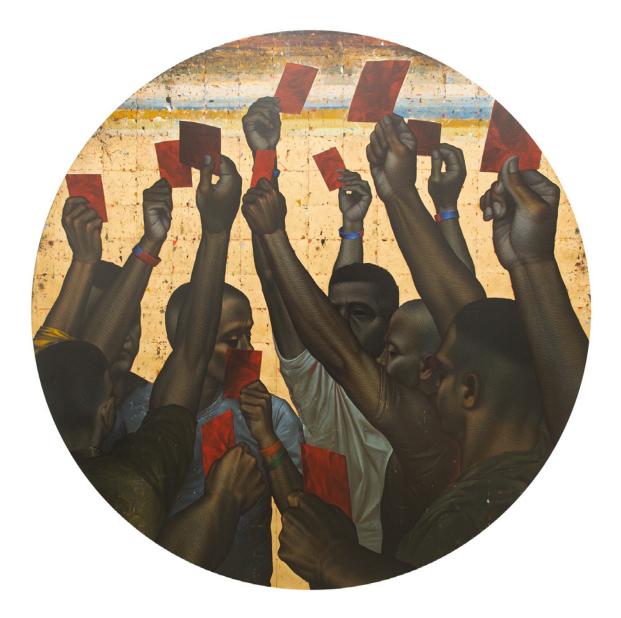

ANG PAG-UYAM SA DUGO NG PASKUA, 2021

OIL, METALLIC LEAF ON SHAPED CANVAS 90.55 IN • 230 CM (DIAMETER) **INQUIRE NOW** 

LARONG KOLATERAL: ALMUSAL, TANGHALIAN, HAPUNAN, 2021

CAST CONCRETE, LEAD, FOUND SLIPPERS, IRON 33.86H X 43.31W X 16.93D IN 86H X 110W X 43D CM INQUIRE NOW