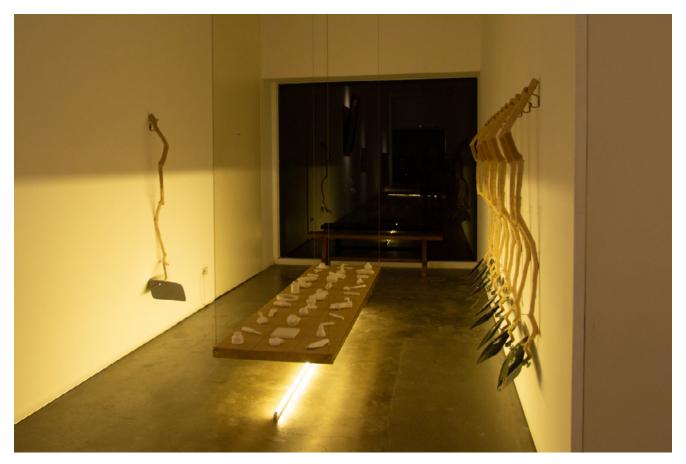

### PELEHIYANG MANHID NANG SISIDLANG WALANG MALAY, 2021

DRIED PIG INTESTINE, LED LIGHTS, WHITE SAND INSTALLATION SIZE VARIABLE

*OMBROPHOBIA*, 2020

OIL AND GOLD LEAF ON PANEL 52.5H X 44.75W IN 133.35H X 113.67W CM (FRAMED) **INQUIRE NOW** 

LATIGO AT TINIK NANG BITUKANG HALANG, 2021

FRP, BAMBOO, BRASS, RATTAN, IRON, PLASTER OF PARIS Instalation size variable **INQUIRE NOW** 

**BOOK AN APPOINTMENT** 

FASHIONED AFTER A ROSARY, THIS MASSIVE SCULPTURAL PIECE IS A CONTRADICTION THAT PLAYS ON THEMES OF THE SACRED AND THE PROFANE. UPON CLOSER INSPECTION, THE OBJECT OF DEVOTION LOSES ITS MEANING AND BECOMES A THREATENING ARTIFACT. HEADS OF PHILIPPINE PRESIDENTS RODRIGO DUTERTE AND FERDINAND MARCOS REPLACE THE BEADS; THE CROSS IS FASHIONED OUT OF MOLDED .38 CALIBER GUNS-WEAPONS COMMONLY FOUND IN CRIME SCENES RELATED TO EXTRA JUDICIAL KILLINGS IN THE COUNTRY-WITH AN ENCAPSULATED FIST MADE OF DECAYING PLASTER OF PARIS AT ITS HEART.

*POSTURA SA MGA PAGCA ABURIDONG UALANG CASASAPITAN*, 2021

INK, GOLD LEAF, FRP, ALUMINUM, LACE, DRIED PIG INTESTINE 51H X 60.50W IN 129.54H X 153.67W CM

"ANG TAPAT DING PAG AMO SA CANILA ANG CATAMPATANG PAGPAPA ALA ALA SA MGA BALINONG LOOB NA NAPADALADALA LA-Mang sa tucsong singau ng lupa" - text from *postura sa mga pagca aburidong ualang casasapitan* 