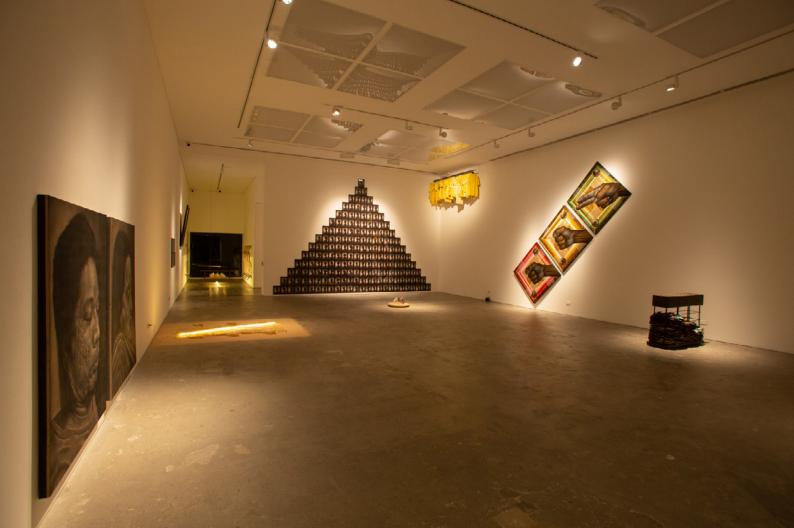

**INQUIRE NOW** 

THIS TOWERING INSTALLATION ENTITLED TO THE PERSONS SITTING IN DARKNESS WAS FIRST EXHIBITED IN DE CHAVEZ'S 2018 EXHIBITION, THE ALLEGORY OF THE CAVE AT THE ARARIO GALLERY IN SHANGHAI, CHINA. THE WORK **ITSELF IS COMPOSED OF NEARLY TWO HUNDRED** PORTRAITS, SILHOUETTES OF MALES AND FEMALES, FROM THE DISTRICT PENITENTIARY OF LUCENA CITY. ACCOMPANYING THESE IMAGES ARE THE INMATES' NAMES, AS WELL AS A CLOTHESLINE OF YELLOW SHIRTS THAT SYMBOLISE THEIR UNIFORMS. THE TRIANGULAR **COMPOSITION OF THESE PHOTOGRAPHS SUGGESTS** THE PYRAMIDICAL POWER STRUCTURE OF THE PRESENT GOVERNMENT ADMINISTRATION, AND IS INTENDED TO ADDRESS THE FILIPINO PEOPLE, WHO THE ARTIST BELIEVES RESIDE IN DARKNESS - EVEN THOSE OUTSIDE PRISON WALLS, WHO CONDUCT THEIR LIVES UNDER THE ILLUSION OF FREEDOM.

### PELEHIYANG MANHID NANG SISIDLANG WALANG MALAY, 2021

DRIED PIG INTESTINE, LED LIGHTS, WHITE SAND INSTALLATION SIZE VARIABLE

*OMBROPHOBIA*, 2020

OIL AND GOLD LEAF ON PANEL 52.5H X 44.75W IN 133.35H X 113.67W CM (FRAMED) **INQUIRE NOW** 

### I LIKE ART FAIRS AND ART FAIRS LIKE ME, 2021

FRP, MIRRORS, JUTE STRINGS, ALUMINUM, BURLAP, FOUND OBJECTS, Plaster Bandage, Gold Leaf on Laser Print, Paper Installation Size Variable **INQUIRE NOW** 

ANG PAG-UYAM SA DUGO NG PASKUA, 2021

OIL, METALLIC LEAF ON SHAPED CANVAS 90.55 IN • 230 CM (DIAMETER) **INQUIRE NOW** 

LARONG KOLATERAL: ALMUSAL, TANGHALIAN, HAPUNAN, 2021

CAST CONCRETE, LEAD, FOUND SLIPPERS, IRON 33.86H X 43.31W X 16.93D IN 86H X 110W X 43D CM INQUIRE NOW

#### KORONA AT KALASAG, KALASAG NG KORONA, 2021

FOUND ACRYLIC FACE SHIELD, GI WIRE, DECAL, ROTATING PLATFORM 30H X 60W IN (DIAMETER) 76.20H X 152.40W CM (DIAMETER) INQUIRE NOW

"HINDI DAPAT MAGPATIBAY NG BATAS NA Nagbabawas sa kalayaan sa pananalita, Pagpapahayag, o ng pamahayagan, o sa karapatan ng mga taong-bayan na Mapayapang magpakatipon at magpetisyon sa pamahalaan upang ilahad ang kanilang mga karaingan"