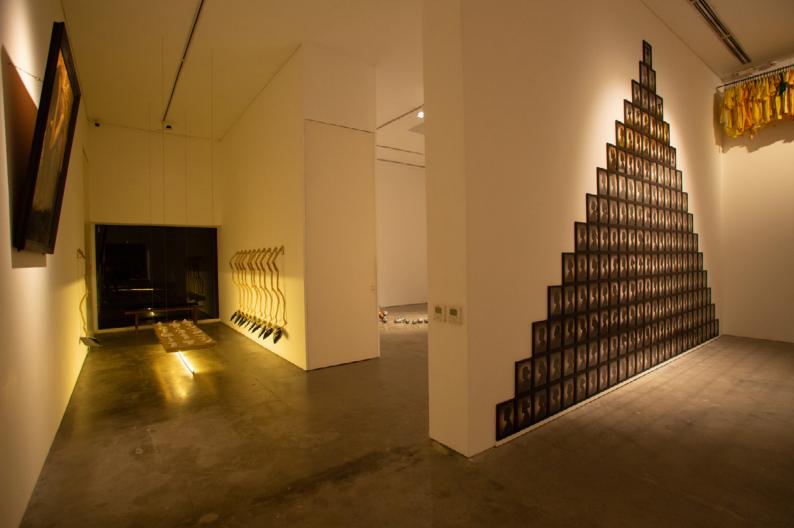

### KALAKARAN BILANG ABSURD FASCIST SEMIOTICS, 2021

OIL, METALLIC LEAF ON CANVAS 47.5H X 47.5W IN 120.65H X 120.65H CM (EACH) (TRIPTYCH) **INQUIRE NOW** 

TO THE PERSONS SITTING IN DARKNESS, 2018

DIGITAL PRINT ON ARCHIVAL PAPER, FOUND T-SHIRTS, HANGERS INSTALLATION SIZE VARIABLE

**INQUIRE NOW** 

THIS TOWERING INSTALLATION ENTITLED TO THE PERSONS SITTING IN DARKNESS WAS FIRST EXHIBITED IN DE CHAVEZ'S 2018 EXHIBITION, THE ALLEGORY OF THE CAVE AT THE ARARIO GALLERY IN SHANGHAI, CHINA. THE WORK **ITSELF IS COMPOSED OF NEARLY TWO HUNDRED** PORTRAITS, SILHOUETTES OF MALES AND FEMALES, FROM THE DISTRICT PENITENTIARY OF LUCENA CITY. ACCOMPANYING THESE IMAGES ARE THE INMATES' NAMES, AS WELL AS A CLOTHESLINE OF YELLOW SHIRTS THAT SYMBOLISE THEIR UNIFORMS. THE TRIANGULAR **COMPOSITION OF THESE PHOTOGRAPHS SUGGESTS** THE PYRAMIDICAL POWER STRUCTURE OF THE PRESENT GOVERNMENT ADMINISTRATION, AND IS INTENDED TO ADDRESS THE FILIPINO PEOPLE, WHO THE ARTIST BELIEVES RESIDE IN DARKNESS - EVEN THOSE OUTSIDE PRISON WALLS, WHO CONDUCT THEIR LIVES UNDER THE ILLUSION OF FREEDOM.