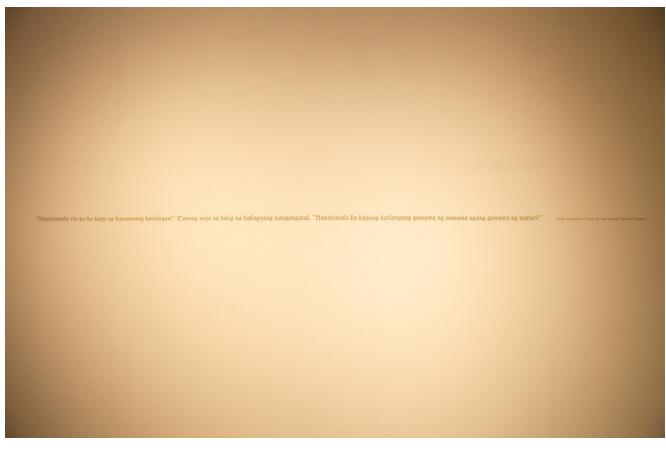

"NANINIWALA RIN PO BA KAYO SA KASAMAANG KAILANGAN?" TANONG NIYA SA TINIG NA BAHAGYANG NANGANGATAL. "NANINIWALA BA KAYONG KAILANGANG GUMAWA NG MASAMA Upang gumawa ng mabuti? - Elias, kabanata 50: tinig ng mga inuusig, noli me tangere

namenter in pose moo se kalenaasig kanangan. Ceneng moo oo tinu na bahagpang nangangatal. "Haminimala ba kayong kalenaang gumuma na monoma upana gumama na mohurid?"

THIS PASSAGE LFROM JOSE RIZAL'S *NOLI ME TANGERE* IS AN Encounter between two characters, Ibarra and Elias, as they discuss necessary evils of society. The conversation poses the larger question: is it acceptable to employ evil means in order to achieve good? The artist references the philippines' current political climate of punitive and cruel measures in order to reach an ideal "greater good".